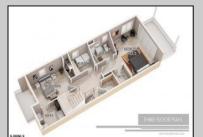

## COMMENTS

AMAZING OPPORTUNITY TO CUSTOM BUILD BEACHFRONT!! \*\*10 APPROVED TOWNHOME LOTS available OCEAN FRONT!!\*\* 5 double lots 46x100, one corner lot 66x100. PLANS APPROVED FOR SIDE BY SIDE TOWNHOMES ON EACH DOUBLE LOT!! Custom townhome features 3,000 sq ft of living space including 4.5 levels, elevator, garage, rooftop deck, pool + MORE!! 15 year tax abatement! Potential to custom build single family homes! Don\'t miss this!! CALL FOR DETAILS!!