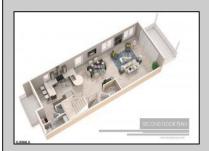

## **COMMENTS**

AMAZING OPPORTUNITY TO CUSTOM BUILD BEACHFRONT!! \*\*10 APPROVED TOWNHOME LOTS available OCEAN FRONT!!\*\* 5 double lots 46x100, one corner lot 66x100. PLANS APPROVED FOR SIDE BY SIDE TOWNHOMES ON EACH DOUBLE LOT!! Custom townhome features 3,000 sq ft of living space including 4.5 levels, elevator, garage, rooftop deck, pool + MORE!! 15 year tax abatement! Potential to custom build single family homes! Don\'t miss this!! CALL FOR DETAILS!!