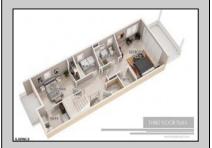

## **COMMENTS**

AMAZING OPPORTUNITY TO CUSTOM BUILD BEACHFRONT!! \*\*10 APPROVED TOWNHOME LOTS available OCEAN FRONT!!\*\* 5 double lots 46x100, one corner lot 66x100. PLANS APPROVED FOR SIDE BY SIDE TOWNHOMES ON EACH DOUBLE LOT!! Custom townhome features 3,000 sq ft of living space including 4.5 levels, elevator, garage, rooftop deck, pool + MORE!! 15 year tax abatement! Potential to custom build single family homes! Don\'t miss this!! CALL FOR DETAILS!!