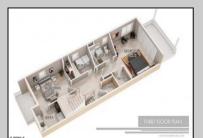

## COMMENTS

AMAZING OPPORTUNITY TO CUSTOM BUILD BEACHFRONT!! \*\*10 APPROVED TOWNHOME LOTS available OCEAN FRONT!!\*\* 5 double lots 46x100, one corner lot 66x100. PLANS APPROVED FOR SIDE BY SIDE TOWNHOMES ON EACH DOUBLE LOT!! Custom townhome features 3,000 sq ft of living space including 4.5 levels, elevator, garage, rooftop deck, pool + MORE!! 15 year tax abatement! Potential to custom build single family homes! Don\'t miss this!! CALL FOR DETAILS!!