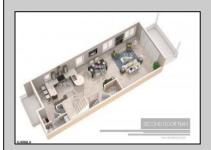

## **COMMENTS**

AMAZING OPPORTUNITY TO CUSTOM BUILD BEACHFRONT!! \*\*10 APPROVED TOWNHOME LOTS available OCEAN FRONT!!\*\* 5 double lots 46x100, one corner lot 66x100. PLANS APPROVED FOR SIDE BY SIDE TOWNHOMES ON EACH DOUBLE LOT!! Custom townhome features 3,000 sq ft of living space including 4.5 levels, elevator, garage, rooftop deck, pool + MORE!! 15 year tax abatement! Potential to custom build single family homes! Don\'t miss this!! CALL FOR DETAILS!!