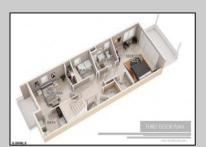

## **COMMENTS**

AMAZING OPPORTUNITY TO CUSTOM BUILD BEACHFRONT!! \*\*10 APPROVED TOWNHOME LOTS available OCEAN FRONT!!\*\* 5 double lots 46x100, one corner lot 66x100. PLANS APPROVED FOR SIDE BY SIDE TOWNHOMES ON EACH DOUBLE LOT!! Custom townhome features 3,000 sq ft of living space including 4.5 levels, elevator, garage, rooftop deck, pool + MORE!! 15 year tax abatement! Potential to custom build single family homes! Don\'t miss this!! CALL FOR DETAILS!!