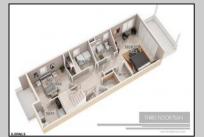

## COMMENTS

AMAZING OPPORTUNITY TO CUSTOM BUILD BEACHFRONT!! \*\*10 APPROVED TOWNHOME LOTS available OCEAN FRONT!!\*\* 5 double lots 46x100, one corner lot 66x100. PLANS APPROVED FOR SIDE BY SIDE TOWNHOMES ON EACH DOUBLE LOT!! Custom townhome features 3,000 sq ft of living space including 4.5 levels, elevator, garage, rooftop deck, pool + MORE!! 15 year tax abatement! Potential to custom build single family homes! Don\'t miss this!! CALL FOR DETAILS!!