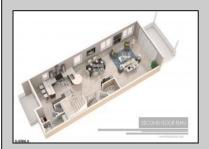

## **COMMENTS**

AMAZING OPPORTUNITY TO CUSTOM BUILD BEACHFRONT!! \*\*10 APPROVED TOWNHOME LOTS available OCEAN FRONT!!\*\* 5 double lots 46x100, one corner lot 66x100. PLANS APPROVED FOR SIDE BY SIDE TOWNHOMES ON EACH DOUBLE LOT!! Custom townhome features 3,000 sq ft of living space including 4.5 levels, elevator, garage, rooftop deck, pool + MORE!! 15 year tax abatement! Potential to custom build single family homes! Don\'t miss this!! CALL FOR DETAILS!!