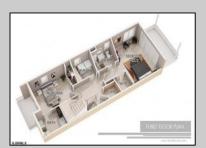

## **COMMENTS**

AMAZING OPPORTUNITY TO CUSTOM BUILD BEACHFRONT!! \*\*10 APPROVED TOWNHOME LOTS available OCEAN FRONT!!\*\* 5 double lots 46x100, one corner lot 66x100. PLANS APPROVED FOR SIDE BY SIDE TOWNHOMES ON EACH DOUBLE LOT!! Custom townhome features 3,000 sq ft of living space including 4.5 levels, elevator, garage, rooftop deck, pool + MORE!! 15 year tax abatement! Potential to custom build single family homes! Don\'t miss this!! CALL FOR DETAILS!!