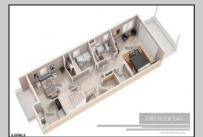

## COMMENTS

AMAZING OPPORTUNITY TO CUSTOM BUILD BEACHFRONT!! \*\*10 APPROVED TOWNHOME LOTS available OCEAN FRONT!!\*\* 5 double lots 46x100, one corner lot 66x100. PLANS APPROVED FOR SIDE BY SIDE TOWNHOMES ON EACH DOUBLE LOT!! Custom townhome features 3,000 sq ft of living space including 4.5 levels, elevator, garage, rooftop deck, pool + MORE!! 15 year tax abatement! Potential to custom build single family homes! Don\'t miss this!! CALL FOR DETAILS!!