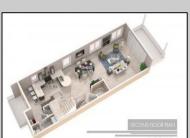

## COMMENTS

AMAZING OPPORTUNITY TO CUSTOM BUILD BEACHFRONT!! \*\*10 APPROVED TOWNHOME LOTS available OCEAN FRONT!!\*\* 5 double lots 46x100, one corner lot 66x100. PLANS APPROVED FOR SIDE BY SIDE TOWNHOMES ON EACH DOUBLE LOT!! Custom townhome features 3,000 sq ft of living space including 4.5 levels, elevator, garage, rooftop deck, pool + MORE!! 15 year tax abatement! Potential to custom build single family homes! Don\'t miss this!! CALL FOR DETAILS!!