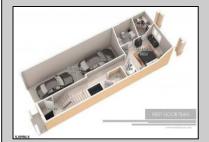

## **COMMENTS**

AMAZING OPPORTUNITY TO CUSTOM BUILD BEACHFRONT!! \*\*10 APPROVED TOWNHOME LOTS available OCEAN FRONT!!\*\* 5 double lots 46x100, one corner lot 66x100. PLANS APPROVED FOR SIDE BY SIDE TOWNHOMES ON EACH DOUBLE LOT!! Custom townhome features 3,000 sq ft of living space including 4.5 levels, elevator, garage, rooftop deck, pool + MORE!! 15 year tax abatement! Potential to custom build single family homes! Don\'t miss this!! CALL FOR DETAILS!!