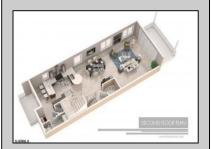

## **COMMENTS**

AMAZING OPPORTUNITY TO CUSTOM BUILD BEACHFRONT!! \*\*10 APPROVED TOWNHOME LOTS available OCEAN FRONT!!\*\* 5 double lots 46x100, one corner lot 66x100. PLANS APPROVED FOR SIDE BY SIDE TOWNHOMES ON EACH DOUBLE LOT!! Custom townhome features 3,000 sq ft of living space including 4.5 levels, elevator, garage, rooftop deck, pool + MORE!! 15 year tax abatement! Potential to custom build single family homes! Don\'t miss this!! CALL FOR DETAILS!!