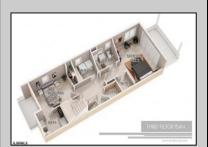

## **COMMENTS**

AMAZING OPPORTUNITY TO CUSTOM BUILD BEACHFRONT!! \*\*10 APPROVED TOWNHOME LOTS available OCEAN FRONT!!\*\* 5 double lots 46x100, one corner lot 66x100. PLANS APPROVED FOR SIDE BY SIDE TOWNHOMES ON EACH DOUBLE LOT!! Custom townhome features 3,000 sq ft of living space including 4.5 levels, elevator, garage, rooftop deck, pool + MORE!! 15 year tax abatement! Potential to custom build single family homes! Don\'t miss this!! CALL FOR DETAILS!!