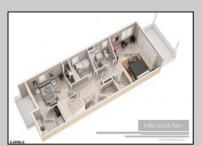

## **COMMENTS**

AMAZING OPPORTUNITY TO CUSTOM BUILD BEACHFRONT!! \*\*10 APPROVED TOWNHOME LOTS available OCEAN FRONT!!\*\* 5 double lots 46x100, one corner lot 66x100. PLANS APPROVED FOR SIDE BY SIDE TOWNHOMES ON EACH DOUBLE LOT!! Custom townhome features 3,000 sq ft of living space including 4.5 levels, elevator, garage, rooftop deck, pool + MORE!! 15 year tax abatement! Potential to custom build single family homes! Don\'t miss this!! CALL FOR DETAILS!!