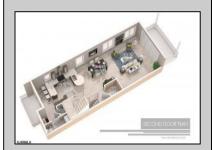

## **COMMENTS**

AMAZING OPPORTUNITY TO CUSTOM BUILD BEACHFRONT!! \*\*10 APPROVED TOWNHOME LOTS available OCEAN FRONT!!\*\* 5 double lots 46x100, one corner lot 66x100. PLANS APPROVED FOR SIDE BY SIDE TOWNHOMES ON EACH DOUBLE LOT!! Custom townhome features 3,000 sq ft of living space including 4.5 levels, elevator, garage, rooftop deck, pool + MORE!! 15 year tax abatement! Potential to custom build single family homes! Don\'t miss this!! CALL FOR DETAILS!!