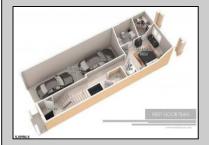

## **COMMENTS**

AMAZING OPPORTUNITY TO CUSTOM BUILD BEACHFRONT!! \*\*10 APPROVED TOWNHOME LOTS available OCEAN FRONT!!\*\* 5 double lots 46x100, one corner lot 66x100. PLANS APPROVED FOR SIDE BY SIDE TOWNHOMES ON EACH DOUBLE LOT!! Custom townhome features 3,000 sq ft of living space including 4.5 levels, elevator, garage, rooftop deck, pool + MORE!! 15 year tax abatement! Potential to custom build single family homes! Don\'t miss this!! CALL FOR DETAILS!!