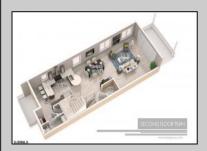

## **COMMENTS**

AMAZING OPPORTUNITY TO CUSTOM BUILD BEACHFRONT!! \*\*10 APPROVED TOWNHOME LOTS available OCEAN FRONT!!\*\* 5 double lots 46x100, one corner lot 66x100. PLANS APPROVED FOR SIDE BY SIDE TOWNHOMES ON EACH DOUBLE LOT!! Custom townhome features 3,000 sq ft of living space including 4.5 levels, elevator, garage, rooftop deck, pool + MORE!! 15 year tax abatement! Potential to custom build single family homes! Don\'t miss this!! CALL FOR DETAILS!!