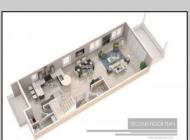

## COMMENTS

AMAZING OPPORTUNITY TO CUSTOM BUILD BEACHFRONT!! \*\*10 APPROVED TOWNHOME LOTS available OCEAN FRONT!!\*\* 5 double lots 46x100, one corner lot 66x100. PLANS APPROVED FOR SIDE BY SIDE TOWNHOMES ON EACH DOUBLE LOT!! Custom townhome features 3,000 sq ft of living space including 4.5 levels, elevator, garage, rooftop deck, pool + MORE!! 15 year tax abatement! Potential to custom build single family homes! Don\'t miss this!! CALL FOR DETAILS!!