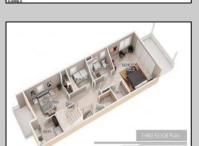

## COMMENTS

AMAZING OPPORTUNITY TO CUSTOM BUILD BEACHFRONT!! \*\*10 APPROVED TOWNHOME LOTS available OCEAN FRONT!!\*\* 5 double lots 46x100, one corner lot 66x100. PLANS APPROVED FOR SIDE BY SIDE TOWNHOMES ON EACH DOUBLE LOT!! Custom townhome features 3,000 sq ft of living space including 4.5 levels, elevator, garage, rooftop deck, pool + MORE!! 15 year tax abatement! Potential to custom build single family homes! Don\'t miss this!! CALL FOR DETAILS!!