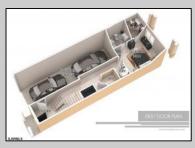

## COMMENTS

AMAZING OPPORTUNITY TO CUSTOM BUILD BEACHFRONT!! \*\*10 APPROVED TOWNHOME LOTS available OCEAN FRONT!!\*\* 5 double lots 46x100, one corner lot 66x100. PLANS APPROVED FOR SIDE BY SIDE TOWNHOMES ON EACH DOUBLE LOT!! Custom townhome features 3,000 sq ft of living space including 4.5 levels, elevator, garage, rooftop deck, pool + MORE!! 15 year tax abatement! Potential to custom build single family homes! Don\'t miss this!! CALL FOR DETAILS!!