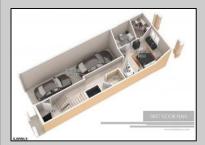

## **COMMENTS**

AMAZING OPPORTUNITY TO CUSTOM BUILD BEACHFRONT!! \*\*10 APPROVED TOWNHOME LOTS available OCEAN FRONT!!\*\* 5 double lots 46x100, one corner lot 66x100. PLANS APPROVED FOR SIDE BY SIDE TOWNHOMES ON EACH DOUBLE LOT!! Custom townhome features 3,000 sq ft of living space including 4.5 levels, elevator, garage, rooftop deck, pool + MORE!! 15 year tax abatement! Potential to custom build single family homes! Don\'t miss this!! CALL FOR DETAILS!!