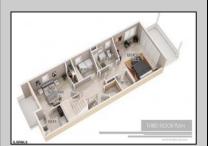

## **COMMENTS**

AMAZING OPPORTUNITY TO CUSTOM BUILD BEACHFRONT!! \*\*10 APPROVED TOWNHOME LOTS available OCEAN FRONT!!\*\* 5 double lots 46x100, one corner lot 66x100. PLANS APPROVED FOR SIDE BY SIDE TOWNHOMES ON EACH DOUBLE LOT!! Custom townhome features 3,000 sq ft of living space including 4.5 levels, elevator, garage, rooftop deck, pool + MORE!! 15 year tax abatement! Potential to custom build single family homes! Don\'t miss this!! CALL FOR DETAILS!!