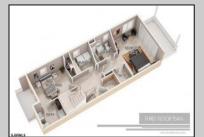

## COMMENTS

AMAZING OPPORTUNITY TO CUSTOM BUILD BEACHFRONT!! \*\*10 APPROVED TOWNHOME LOTS available OCEAN FRONT!!\*\* 5 double lots 46x100, one corner lot 66x100. PLANS APPROVED FOR SIDE BY SIDE TOWNHOMES ON EACH DOUBLE LOT!! Custom townhome features 3,000 sq ft of living space including 4.5 levels, elevator, garage, rooftop deck, pool + MORE!! 15 year tax abatement! Potential to custom build single family homes! Don\'t miss this!! CALL FOR DETAILS!!