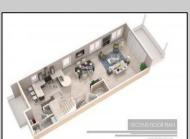

## COMMENTS

AMAZING OPPORTUNITY TO CUSTOM BUILD BEACHFRONT!! \*\*10 APPROVED TOWNHOME LOTS available OCEAN FRONT!!\*\* 5 double lots 46x100, one corner lot 66x100. PLANS APPROVED FOR SIDE BY SIDE TOWNHOMES ON EACH DOUBLE LOT!! Custom townhome features 3,000 sq ft of living space including 4.5 levels, elevator, garage, rooftop deck, pool + MORE!! 15 year tax abatement! Potential to custom build single family homes! Don\'t miss this!! CALL FOR DETAILS!!