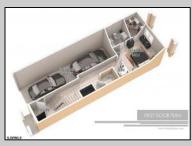

## COMMENTS

AMAZING OPPORTUNITY TO CUSTOM BUILD BEACHFRONT!! \*\*10 APPROVED TOWNHOME LOTS available OCEAN FRONT!!\*\* 5 double lots 46x100, one corner lot 66x100. PLANS APPROVED FOR SIDE BY SIDE TOWNHOMES ON EACH DOUBLE LOT!! Custom townhome features 3,000 sq ft of living space including 4.5 levels, elevator, garage, rooftop deck, pool + MORE!! 15 year tax abatement! Potential to custom build single family homes! Don\'t miss this!! CALL FOR DETAILS!!