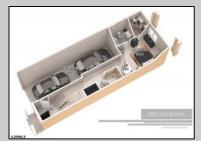

## **COMMENTS**

AMAZING OPPORTUNITY TO CUSTOM BUILD BEACHFRONT!! \*\*10 APPROVED TOWNHOME LOTS available OCEAN FRONT!!\*\* 5 double lots 46x100, one corner lot 66x100. PLANS APPROVED FOR SIDE BY SIDE TOWNHOMES ON EACH DOUBLE LOT!! Custom townhome features 3,000 sq ft of living space including 4.5 levels, elevator, garage, rooftop deck, pool + MORE!! 15 year tax abatement! Potential to custom build single family homes! Don\'t miss this!! CALL FOR DETAILS!!