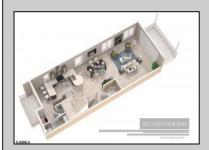

## **COMMENTS**

AMAZING OPPORTUNITY TO CUSTOM BUILD BEACHFRONT!! \*\*10 APPROVED TOWNHOME LOTS available OCEAN FRONT!!\*\* 5 double lots 46x100, one corner lot 66x100. PLANS APPROVED FOR SIDE BY SIDE TOWNHOMES ON EACH DOUBLE LOT!! Custom townhome features 3,000 sq ft of living space including 4.5 levels, elevator, garage, rooftop deck, pool + MORE!! 15 year tax abatement! Potential to custom build single family homes! Don\'t miss this!! CALL FOR DETAILS!!