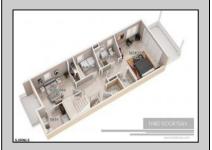

## **COMMENTS**

AMAZING OPPORTUNITY TO CUSTOM BUILD BEACHFRONT!! \*\*10 APPROVED TOWNHOME LOTS available OCEAN FRONT!!\*\* 5 double lots 46x100, one corner lot 66x100. PLANS APPROVED FOR SIDE BY SIDE TOWNHOMES ON EACH DOUBLE LOT!! Custom townhome features 3,000 sq ft of living space including 4.5 levels, elevator, garage, rooftop deck, pool + MORE!! 15 year tax abatement! Potential to custom build single family homes! Don\'t miss this!! CALL FOR DETAILS!!