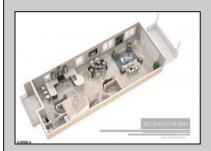

## **COMMENTS**

AMAZING OPPORTUNITY TO CUSTOM BUILD BEACHFRONT!! \*\*10 APPROVED TOWNHOME LOTS available OCEAN FRONT!!\*\* 5 double lots 46x100, one corner lot 66x100. PLANS APPROVED FOR SIDE BY SIDE TOWNHOMES ON EACH DOUBLE LOT!! Custom townhome features 3,000 sq ft of living space including 4.5 levels, elevator, garage, rooftop deck, pool + MORE!! 15 year tax abatement! Potential to custom build single family homes! Don\'t miss this!! CALL FOR DETAILS!!