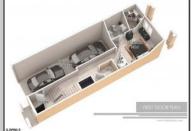

## **COMMENTS**

AMAZING OPPORTUNITY TO CUSTOM BUILD BEACHFRONT!! \*\*10 APPROVED TOWNHOME LOTS available OCEAN FRONT!!\*\* 5 double lots 46x100, one corner lot 66x100. PLANS APPROVED FOR SIDE BY SIDE TOWNHOMES ON EACH DOUBLE LOT!! Custom townhome features 3,000 sq ft of living space including 4.5 levels, elevator, garage, rooftop deck, pool + MORE!! 15 year tax abatement! Potential to custom build single family homes! Don\'t miss this!! CALL FOR DETAILS!!