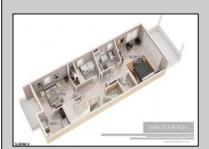

## **COMMENTS**

AMAZING OPPORTUNITY TO CUSTOM BUILD BEACHFRONT!! \*\*10 APPROVED TOWNHOME LOTS available OCEAN FRONT!!\*\* 5 double lots 46x100, one corner lot 66x100. PLANS APPROVED FOR SIDE BY SIDE TOWNHOMES ON EACH DOUBLE LOT!! Custom townhome features 3,000 sq ft of living space including 4.5 levels, elevator, garage, rooftop deck, pool + MORE!! 15 year tax abatement! Potential to custom build single family homes! Don\'t miss this!! CALL FOR DETAILS!!