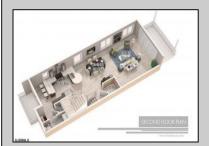

## **COMMENTS**

AMAZING OPPORTUNITY TO CUSTOM BUILD BEACHFRONT!! \*\*10 APPROVED TOWNHOME LOTS available OCEAN FRONT!!\*\* 5 double lots 46x100, one corner lot 66x100. PLANS APPROVED FOR SIDE BY SIDE TOWNHOMES ON EACH DOUBLE LOT!! Custom townhome features 3,000 sq ft of living space including 4.5 levels, elevator, garage, rooftop deck, pool + MORE!! 15 year tax abatement! Potential to custom build single family homes! Don\'t miss this!! CALL FOR DETAILS!!