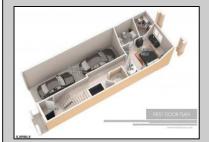

## **COMMENTS**

AMAZING OPPORTUNITY TO CUSTOM BUILD BEACHFRONT!! \*\*10 APPROVED TOWNHOME LOTS available OCEAN FRONT!!\*\* 5 double lots 46x100, one corner lot 66x100. PLANS APPROVED FOR SIDE BY SIDE TOWNHOMES ON EACH DOUBLE LOT!! Custom townhome features 3,000 sq ft of living space including 4.5 levels, elevator, garage, rooftop deck, pool + MORE!! 15 year tax abatement! Potential to custom build single family homes! Don\'t miss this!! CALL FOR DETAILS!!