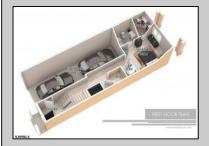

## **COMMENTS**

AMAZING OPPORTUNITY TO CUSTOM BUILD BEACHFRONT!! \*\*10 APPROVED TOWNHOME LOTS available OCEAN FRONT!!\*\* 5 double lots 46x100, one corner lot 66x100. PLANS APPROVED FOR SIDE BY SIDE TOWNHOMES ON EACH DOUBLE LOT!! Custom townhome features 3,000 sq ft of living space including 4.5 levels, elevator, garage, rooftop deck, pool + MORE!! 15 year tax abatement! Potential to custom build single family homes! Don\'t miss this!! CALL FOR DETAILS!!