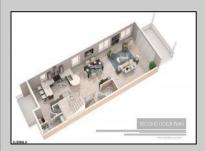

## **COMMENTS**

AMAZING OPPORTUNITY TO CUSTOM BUILD BEACHFRONT!! \*\*10 APPROVED TOWNHOME LOTS available OCEAN FRONT!!\*\* 5 double lots 46x100, one corner lot 66x100. PLANS APPROVED FOR SIDE BY SIDE TOWNHOMES ON EACH DOUBLE LOT!! Custom townhome features 3,000 sq ft of living space including 4.5 levels, elevator, garage, rooftop deck, pool + MORE!! 15 year tax abatement! Potential to custom build single family homes! Don\'t miss this!! CALL FOR DETAILS!!