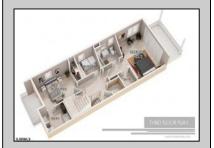

## **COMMENTS**

AMAZING OPPORTUNITY TO CUSTOM BUILD BEACHFRONT!! \*\*10 APPROVED TOWNHOME LOTS available OCEAN FRONT!!\*\* 5 double lots 46x100, one corner lot 66x100. PLANS APPROVED FOR SIDE BY SIDE TOWNHOMES ON EACH DOUBLE LOT!! Custom townhome features 3,000 sq ft of living space including 4.5 levels, elevator, garage, rooftop deck, pool + MORE!! 15 year tax abatement! Potential to custom build single family homes! Don\'t miss this!! CALL FOR DETAILS!!