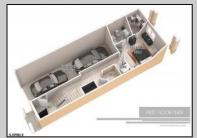

## **COMMENTS**

AMAZING OPPORTUNITY TO CUSTOM BUILD BEACHFRONT!! \*\*10 APPROVED TOWNHOME LOTS available OCEAN FRONT!!\*\* 5 double lots 46x100, one corner lot 66x100. PLANS APPROVED FOR SIDE BY SIDE TOWNHOMES ON EACH DOUBLE LOT!! Custom townhome features 3,000 sq ft of living space including 4.5 levels, elevator, garage, rooftop deck, pool + MORE!! 15 year tax abatement! Potential to custom build single family homes! Don\'t miss this!! CALL FOR DETAILS!!