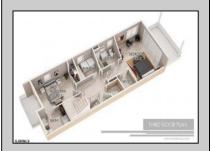

## **COMMENTS**

AMAZING OPPORTUNITY TO CUSTOM BUILD BEACHFRONT!! \*\*10 APPROVED TOWNHOME LOTS available OCEAN FRONT!!\*\* 5 double lots 46x100, one corner lot 66x100. PLANS APPROVED FOR SIDE BY SIDE TOWNHOMES ON EACH DOUBLE LOT!! Custom townhome features 3,000 sq ft of living space including 4.5 levels, elevator, garage, rooftop deck, pool + MORE!! 15 year tax abatement! Potential to custom build single family homes! Don\'t miss this!! CALL FOR DETAILS!!