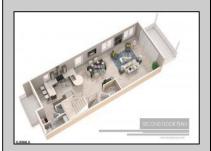

## **COMMENTS**

AMAZING OPPORTUNITY TO CUSTOM BUILD BEACHFRONT!! \*\*10 APPROVED TOWNHOME LOTS available OCEAN FRONT!!\*\* 5 double lots 46x100, one corner lot 66x100. PLANS APPROVED FOR SIDE BY SIDE TOWNHOMES ON EACH DOUBLE LOT!! Custom townhome features 3,000 sq ft of living space including 4.5 levels, elevator, garage, rooftop deck, pool + MORE!! 15 year tax abatement! Potential to custom build single family homes! Don\'t miss this!! CALL FOR DETAILS!!