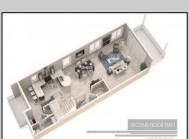

## COMMENTS

AMAZING OPPORTUNITY TO CUSTOM BUILD BEACHFRONT!! \*\*10 APPROVED TOWNHOME LOTS available OCEAN FRONT!!\*\* 5 double lots 46x100, one corner lot 66x100. PLANS APPROVED FOR SIDE BY SIDE TOWNHOMES ON EACH DOUBLE LOT!! Custom townhome features 3,000 sq ft of living space including 4.5 levels, elevator, garage, rooftop deck, pool + MORE!! 15 year tax abatement! Potential to custom build single family homes! Don\'t miss this!! CALL FOR DETAILS!!