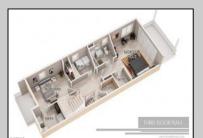

## COMMENTS

AMAZING OPPORTUNITY TO CUSTOM BUILD BEACHFRONT!! \*\*10 APPROVED TOWNHOME LOTS available OCEAN FRONT!!\*\* 5 double lots 46x100, one corner lot 66x100. PLANS APPROVED FOR SIDE BY SIDE TOWNHOMES ON EACH DOUBLE LOT!! Custom townhome features 3,000 sq ft of living space including 4.5 levels, elevator, garage, rooftop deck, pool + MORE!! 15 year tax abatement! Potential to custom build single family homes! Don\'t miss this!! CALL FOR DETAILS!!