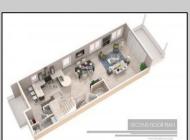

## COMMENTS

AMAZING OPPORTUNITY TO CUSTOM BUILD BEACHFRONT!! \*\*10 APPROVED TOWNHOME LOTS available OCEAN FRONT!!\*\* 5 double lots 46x100, one corner lot 66x100. PLANS APPROVED FOR SIDE BY SIDE TOWNHOMES ON EACH DOUBLE LOT!! Custom townhome features 3,000 sq ft of living space including 4.5 levels, elevator, garage, rooftop deck, pool + MORE!! 15 year tax abatement! Potential to custom build single family homes! Don\'t miss this!! CALL FOR DETAILS!!