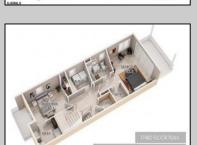

## COMMENTS

AMAZING OPPORTUNITY TO CUSTOM BUILD BEACHFRONT!! \*\*10 APPROVED TOWNHOME LOTS available OCEAN FRONT!!\*\* 5 double lots 46x100, one corner lot 66x100. PLANS APPROVED FOR SIDE BY SIDE TOWNHOMES ON EACH DOUBLE LOT!! Custom townhome features 3,000 sq ft of living space including 4.5 levels, elevator, garage, rooftop deck, pool + MORE!! 15 year tax abatement! Potential to custom build single family homes! Don\'t miss this!! CALL FOR DETAILS!!