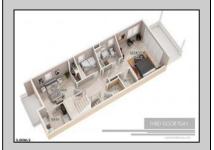

## **COMMENTS**

AMAZING OPPORTUNITY TO CUSTOM BUILD BEACHFRONT!! \*\*10 APPROVED TOWNHOME LOTS available OCEAN FRONT!!\*\* 5 double lots 46x100, one corner lot 66x100. PLANS APPROVED FOR SIDE BY SIDE TOWNHOMES ON EACH DOUBLE LOT!! Custom townhome features 3,000 sq ft of living space including 4.5 levels, elevator, garage, rooftop deck, pool + MORE!! 15 year tax abatement! Potential to custom build single family homes! Don\'t miss this!! CALL FOR DETAILS!!