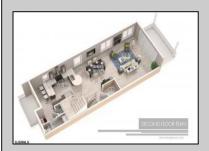

## **COMMENTS**

AMAZING OPPORTUNITY TO CUSTOM BUILD BEACHFRONT!! \*\*10 APPROVED TOWNHOME LOTS available OCEAN FRONT!!\*\* 5 double lots 46x100, one corner lot 66x100. PLANS APPROVED FOR SIDE BY SIDE TOWNHOMES ON EACH DOUBLE LOT!! Custom townhome features 3,000 sq ft of living space including 4.5 levels, elevator, garage, rooftop deck, pool + MORE!! 15 year tax abatement! Potential to custom build single family homes! Don\'t miss this!! CALL FOR DETAILS!!