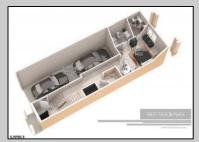

## **COMMENTS**

AMAZING OPPORTUNITY TO CUSTOM BUILD BEACHFRONT!! \*\*10 APPROVED TOWNHOME LOTS available OCEAN FRONT!!\*\* 5 double lots 46x100, one corner lot 66x100. PLANS APPROVED FOR SIDE BY SIDE TOWNHOMES ON EACH DOUBLE LOT!! Custom townhome features 3,000 sq ft of living space including 4.5 levels, elevator, garage, rooftop deck, pool + MORE!! 15 year tax abatement! Potential to custom build single family homes! Don\'t miss this!! CALL FOR DETAILS!!