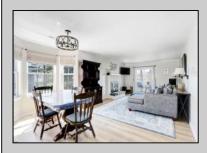

## **COMMENTS**

Welcome to this meticulously maintained 2-bedroom, 1-bathroom condo, located on the second floor of the Hunting Run community in Smithville. This is the largest unit size in the building, offering generous living space in one of the area's most desirable neighborhoods. Inside, you'll find a beautifully renovated bathroom, along with major recent upgrades including a new hot water heater, heater, and air conditioning system—all contributing to comfort and energy efficiency. The bright, open layout flows seamlessly to a gorgeous private balcony, perfect for relaxing or entertaining. This home has been pre-inspected, making for a smoother, more confident transaction for buyers. All within walking distance to the charming and historic Smithville Village, where you\'ll find boutique shops, great dining, walking trails, and year-round events. And...as part of the Smithville community, you\'ll have access to fantastic amenities including two pools, a gym, club-house, and both tennis and basketball courts. Don't miss out on this move-in-ready gem in a prime location!