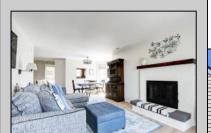

## **COMMENTS**

Welcome to this meticulously maintained 2-bedroom, 1-bathroom condo, located on the second floor of the Hunting Run community in Smithville. This is the largest unit size in the building, offering generous living space in one of the area's most desirable neighborhoods. Inside, you'll find a beautifully renovated bathroom, along with major recent upgrades including a new hot water heater, heater, and air conditioning system—all contributing to comfort and energy efficiency. The bright, open layout flows seamlessly to a gorgeous private balcony, perfect for relaxing or entertaining. This home has been pre-inspected, making for a smoother, more confident transaction for buyers. All within walking distance to the charming and historic Smithville Village, where you\'ll find boutique shops, great dining, walking trails, and year-round events. And...as part of the Smithville community, you\'ll have access to fantastic amenities including two pools, a gym, club-house, and both tennis and basketball courts. Don't miss out on this move-in-ready gem in a prime location!