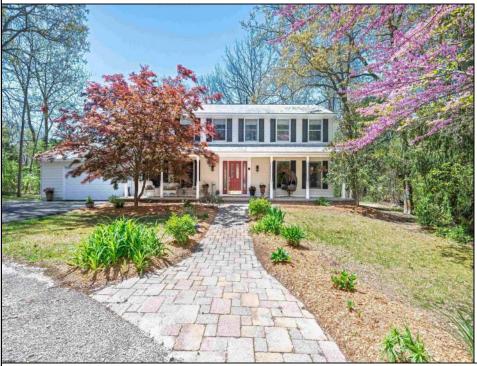

## 700 Nacote Creek Smithville, NJ 08205

Asking \$500,000.00

## COMMENTS

Come Check out your next Nurturing Casa on Nacote Creek in the Smithville section of Galloway. This home features 5 bedroom 2 and a half bathrooms plus a first floor bonus room! There are generously sized bedrooms upstairs, the downstairs bonus room is equipped with a Murphy bed making it perfect to be used as a guest room, an office, family room, hobby room, or anything else that fits your needs. This home has been meticulously maintained. A whole house Generac generator installed in 2020 comes with the purchase of this property. There is New insulation in the crawlspace, new siding on the whole house and a tankless hot water heater installed in Nov 2020. This backyard is adjacent to both the community playground and pool with the playground being visible from the kitchen window. The home is also right next to the community center. This home is located in the Galloway school district and Smithville Elementary. Eligible for USDA Financing with 0% down available. (Talk to your mortgage lender for more details). Centrally located right by Historic Smithville Village with many restaurants, bars, and shopping centers nearby. Just a few minutes to CVS and Shoprite, minutes away from the Parkway and AC Expressway. Approximately a 20 minute drive to AC Casinos, boardwalk, beaches, Target, and Walmart. Call TODAY to schedule your private tour.