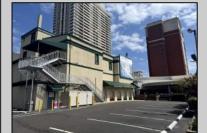

## PROPERTY DETAILS

| OutsideFeatures | ParkingGarage     | InteriorFeatures      | Basement           |
|-----------------|-------------------|-----------------------|--------------------|
| Fence           | 11 or More Spaces | Fire Sprinkler System | 6 Ft. or More Head |
| Sign            | Off Street        | Security System       | Room               |
|                 | Paved             | Smoke/Fire Alarm      | Finished           |
|                 |                   | Storage               | Partial            |
|                 |                   |                       |                    |