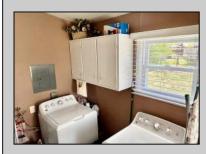

| PROPERTY DETAILS            |                                                       |                                                        |                                                                                    |
|-----------------------------|-------------------------------------------------------|--------------------------------------------------------|------------------------------------------------------------------------------------|
| Exterior<br>Vinyl           | OutsideFeatures<br>Porch<br>Sidewalks                 | ParkingGarage<br>Attached Garage<br>One Car            | OtherRooms<br>Eat In Kitchen<br>Pantry<br>Primary BR on 1st floor<br>Storage Attic |
| InteriorFeatures<br>Storage | AppliancesIncluded<br>Dryer<br>Refrigerator<br>Washer | AlsoIncluded<br>Blinds<br>Curtains<br>Drapes<br>Shades | Basement<br>Crawl Space                                                            |
| Heating<br>Forced Air       | Cooling<br>Central                                    | HotWater<br>Gas                                        |                                                                                    |
| Sewer<br>Public Sewer       |                                                       |                                                        |                                                                                    |