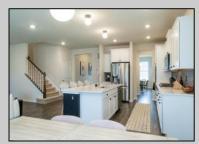

## **COMMENTS**

\*\*OPEN HOUSE 5/3 12-3PM\*\*Golf Course Living at it\'s best in HARBOR PINES!! Just 2 years young, this beautiful 4 bedroom, 3 full bath home offers approximately 3400 sq ft of stylish living space. Nestled on a corner lot with a FENCED IN rear yard and golf course views, it\'s packed with upgrades, including updated light fixtures and a cozy gas log FIREPLACE. The openconcept design features a dining area, formal dining room, and a stunning kitchen with an OVERSIZED CENTER ISLAND with bar seating, QUARTZ countertops, SS appliances, tiled backsplash, abundant cabinetry, a large WALK-IN PANTRY, and a separate butlers pantry or coffee bar area. A FIRST FLOOR BEDROOM sits next to a full bathroom - perfect for guests or multi-generational living. Upstairs, enjoy a 2ND FLOOR LAUNDRY ROOM and family room. 2 bedrooms share a hallway bath, while the true primary suite offers a bump-out sitting area, large en-suite bathroom offers dual sinks, a walk-in shower, private commode room, and an enormous custom walk-in closet. FULL BASEMENT adds even more potential! Located in sought-after Harbor Pines, where The Roost - the neighborhood restaurant and bar - hosts happy hours, live music, and community fun. Come experience the best of GOLF COURSE LIVING!