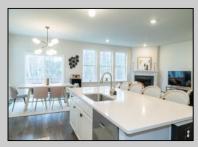

## **COMMENTS**

\*\*OPEN HOUSE 5/3 12-3PM\*\*Golf Course Living at it\'s best in HARBOR PINES!! Just 2 years young, this beautiful 4 bedroom, 3 full bath home offers approximately 3400 sq ft of stylish living space. Nestled on a corner lot with a FENCED IN rear yard and golf course views, it\'s packed with upgrades, including updated light fixtures and a cozy gas log FIREPLACE. The openconcept design features a dining area, formal dining room, and a stunning kitchen with an OVERSIZED CENTER ISLAND with bar seating, QUARTZ countertops, SS appliances, tiled backsplash, abundant cabinetry, a large WALK-IN PANTRY, and a separate butlers pantry or coffee bar area. A FIRST FLOOR BEDROOM sits next to a full bathroom - perfect for guests or multi-generational living. Upstairs, enjoy a 2ND FLOOR LAUNDRY ROOM and family room. 2 bedrooms share a hallway bath, while the true primary suite offers a bump-out sitting area, large en-suite bathroom offers dual sinks, a walk-in shower, private commode room, and an enormous custom walk-in closet. FULL BASEMENT adds even more potential! Located in sought-after Harbor Pines, where The Roost - the neighborhood restaurant and bar - hosts happy hours, live music, and community fun. Come experience the best of GOLF COURSE LIVING!