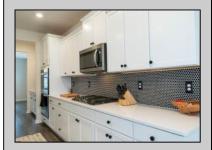

## **COMMENTS**

\*\*OPEN HOUSE 5/3 12-3PM\*\*Golf Course Living at it\'s best in HARBOR PINES!! Just 2 years young, this beautiful 4 bedroom, 3 full bath home offers approximately 3400 sq ft of stylish living space. Nestled on a corner lot with a FENCED IN rear yard and golf course views, it\'s packed with upgrades, including updated light fixtures and a cozy gas log FIREPLACE. The openconcept design features a dining area, formal dining room, and a stunning kitchen with an OVERSIZED CENTER ISLAND with bar seating, QUARTZ countertops, SS appliances, tiled backsplash, abundant cabinetry, a large WALK-IN PANTRY, and a separate butlers pantry or coffee bar area. A FIRST FLOOR BEDROOM sits next to a full bathroom - perfect for guests or multi-generational living. Upstairs, enjoy a 2ND FLOOR LAUNDRY ROOM and family room. 2 bedrooms share a hallway bath, while the true primary suite offers a bump-out sitting area, large en-suite bathroom offers dual sinks, a walk-in shower, private commode room, and an enormous custom walk-in closet. FULL BASEMENT adds even more potential! Located in sought-after Harbor Pines, where The Roost - the neighborhood restaurant and bar - hosts happy hours, live music, and community fun. Come experience the best of GOLF COURSE LIVING!