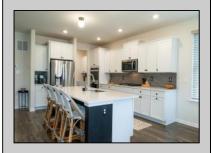

## **COMMENTS**

\*\*OPEN HOUSE 5/3 12-3PM\*\*Golf Course Living at it\'s best in HARBOR PINES!! Just 2 years young, this beautiful 4 bedroom, 3 full bath home offers approximately 3400 sq ft of stylish living space. Nestled on a corner lot with a FENCED IN rear yard and golf course views, it\'s packed with upgrades, including updated light fixtures and a cozy gas log FIREPLACE. The openconcept design features a dining area, formal dining room, and a stunning kitchen with an OVERSIZED CENTER ISLAND with bar seating, QUARTZ countertops, SS appliances, tiled backsplash, abundant cabinetry, a large WALK-IN PANTRY, and a separate butlers pantry or coffee bar area. A FIRST FLOOR BEDROOM sits next to a full bathroom - perfect for guests or multi-generational living. Upstairs, enjoy a 2ND FLOOR LAUNDRY ROOM and family room. 2 bedrooms share a hallway bath, while the true primary suite offers a bump-out sitting area, large en-suite bathroom offers dual sinks, a walk-in shower, private commode room, and an enormous custom walk-in closet. FULL BASEMENT adds even more potential! Located in sought-after Harbor Pines, where The Roost - the neighborhood restaurant and bar - hosts happy hours, live music, and community fun. Come experience the best of GOLF COURSE LIVING!