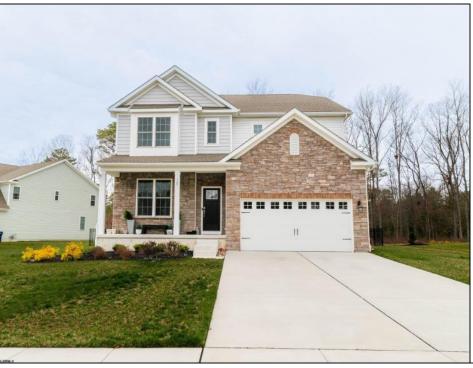

## **COMMENTS**

\*\*OPEN HOUSE 5/3 12-3PM\*\*Golf Course Living at it\'s best in HARBOR PINES!! Just 2 years young, this beautiful 4 bedroom, 3 full bath home offers approximately 3400 sq ft of stylish living space. Nestled on a corner lot with a FENCED IN rear yard and golf course views, it\'s packed with upgrades, including updated light fixtures and a cozy gas log FIREPLACE. The openconcept design features a dining area, formal dining room, and a stunning kitchen with an OVERSIZED CENTER ISLAND with bar seating, QUARTZ countertops, SS appliances, tiled backsplash, abundant cabinetry, a large WALK-IN PANTRY, and a separate butlers pantry or coffee bar area. A FIRST FLOOR BEDROOM sits next to a full bathroom - perfect for guests or multi-generational living. Upstairs, enjoy a 2ND FLOOR LAUNDRY ROOM and family room. 2 bedrooms share a hallway bath, while the true primary suite offers a bump-out sitting area, large en-suite bathroom offers dual sinks, a walk-in shower, private commode room, and an enormous custom walk-in closet. FULL BASEMENT adds even more potential! Located in sought-after Harbor Pines, where The Roost - the neighborhood restaurant and bar - hosts happy hours, live music, and community fun. Come experience the best of GOLF COURSE LIVING!