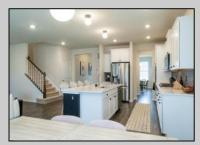

## **COMMENTS**

Golf Course Living at it\s best in HARBOR PINES!! Just 2 years young, this beautiful Hampshire model has 4 bedrooms, 3 full baths and offers approximately 3400 sq ft of stylish living space. Nestled on a corner lot with a FENCED IN rear yard and golf course views, it\s packed with upgrades, including updated light fixtures and a cozy gas log FIREPLACE. The open-concept design features a dining area, formal dining room, and a stunning kitchen with an OVERSIZED CENTER ISLAND with bar seating, QUARTZ countertops, SS appliances, tiled backsplash, abundant cabinetry, a large WALK-IN PANTRY, and a separate butlers pantry or coffee bar area. A FIRST FLOOR BEDROOM sits next to a full bathroom - perfect for guests or multigenerational living. Upstairs, enjoy a 2ND FLOOR LAUNDRY ROOM and family room. 2 bedrooms share a hallway bath, while the true primary suite offers a bump-out sitting area, large en-suite bathroom offers dual sinks, a walk-in shower, private commode room, and an enormous custom walk-in closet. FULL BASEMENT adds even more potential! Located in sought-after Harbor Pines, where The Roost - the neighborhood restaurant and bar - hosts happy hours, live music, and community fun. Come experience the best of GOLF COURSE LIVING!