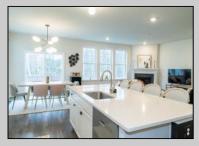

## **COMMENTS**

Golf Course Living at it\s best in HARBOR PINES!! Just 2 years young, this beautiful Hampshire model has 4 bedrooms, 3 full baths and offers approximately 3400 sq ft of stylish living space. Nestled on a corner lot with a FENCED IN rear yard and golf course views, it\s packed with upgrades, including updated light fixtures and a cozy gas log FIREPLACE. The open-concept design features a dining area, formal dining room, and a stunning kitchen with an OVERSIZED CENTER ISLAND with bar seating, QUARTZ countertops, SS appliances, tiled backsplash, abundant cabinetry, a large WALK-IN PANTRY, and a separate butlers pantry or coffee bar area. A FIRST FLOOR BEDROOM sits next to a full bathroom - perfect for guests or multigenerational living. Upstairs, enjoy a 2ND FLOOR LAUNDRY ROOM and family room. 2 bedrooms share a hallway bath, while the true primary suite offers a bump-out sitting area, large en-suite bathroom offers dual sinks, a walk-in shower, private commode room, and an enormous custom walk-in closet. FULL BASEMENT adds even more potential! Located in sought-after Harbor Pines, where The Roost - the neighborhood restaurant and bar - hosts happy hours, live music, and community fun. Come experience the best of GOLF COURSE LIVING!