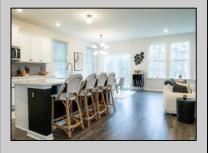

## **COMMENTS**

Golf Course Living at it\s best in HARBOR PINES!! Just 2 years young, this beautiful Hampshire model has 4 bedrooms, 3 full baths and offers approximately 3400 sq ft of stylish living space. Nestled on a corner lot with a FENCED IN rear yard and golf course views, it\s packed with upgrades, including updated light fixtures and a cozy gas log FIREPLACE. The open-concept design features a dining area, formal dining room, and a stunning kitchen with an OVERSIZED CENTER ISLAND with bar seating, QUARTZ countertops, SS appliances, tiled backsplash, abundant cabinetry, a large WALK-IN PANTRY, and a separate butlers pantry or coffee bar area. A FIRST FLOOR BEDROOM sits next to a full bathroom - perfect for guests or multigenerational living. Upstairs, enjoy a 2ND FLOOR LAUNDRY ROOM and family room. 2 bedrooms share a hallway bath, while the true primary suite offers a bump-out sitting area, large en-suite bathroom offers dual sinks, a walk-in shower, private commode room, and an enormous custom walk-in closet. FULL BASEMENT adds even more potential! Located in sought-after Harbor Pines, where The Roost - the neighborhood restaurant and bar - hosts happy hours, live music, and community fun. Come experience the best of GOLF COURSE LIVING!