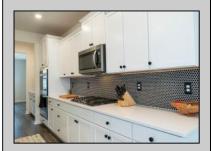

## **COMMENTS**

Golf Course Living at it\s best in HARBOR PINES!! Just 2 years young, this beautiful Hampshire model has 4 bedrooms, 3 full baths and offers approximately 3400 sq ft of stylish living space. Nestled on a corner lot with a FENCED IN rear yard and golf course views, it\s packed with upgrades, including updated light fixtures and a cozy gas log FIREPLACE. The open-concept design features a dining area, formal dining room, and a stunning kitchen with an OVERSIZED CENTER ISLAND with bar seating, QUARTZ countertops, SS appliances, tiled backsplash, abundant cabinetry, a large WALK-IN PANTRY, and a separate butlers pantry or coffee bar area. A FIRST FLOOR BEDROOM sits next to a full bathroom - perfect for guests or multigenerational living. Upstairs, enjoy a 2ND FLOOR LAUNDRY ROOM and family room. 2 bedrooms share a hallway bath, while the true primary suite offers a bump-out sitting area, large en-suite bathroom offers dual sinks, a walk-in shower, private commode room, and an enormous custom walk-in closet. FULL BASEMENT adds even more potential! Located in sought-after Harbor Pines, where The Roost - the neighborhood restaurant and bar - hosts happy hours, live music, and community fun. Come experience the best of GOLF COURSE LIVING!