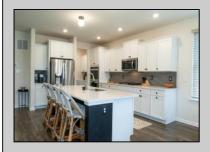

## **COMMENTS**

Golf Course Living at it\s best in HARBOR PINES!! Just 2 years young, this beautiful Hampshire model has 4 bedrooms, 3 full baths and offers approximately 3400 sq ft of stylish living space. Nestled on a corner lot with a FENCED IN rear yard and golf course views, it\s packed with upgrades, including updated light fixtures and a cozy gas log FIREPLACE. The open-concept design features a dining area, formal dining room, and a stunning kitchen with an OVERSIZED CENTER ISLAND with bar seating, QUARTZ countertops, SS appliances, tiled backsplash, abundant cabinetry, a large WALK-IN PANTRY, and a separate butlers pantry or coffee bar area. A FIRST FLOOR BEDROOM sits next to a full bathroom - perfect for guests or multigenerational living. Upstairs, enjoy a 2ND FLOOR LAUNDRY ROOM and family room. 2 bedrooms share a hallway bath, while the true primary suite offers a bump-out sitting area, large en-suite bathroom offers dual sinks, a walk-in shower, private commode room, and an enormous custom walk-in closet. FULL BASEMENT adds even more potential! Located in sought-after Harbor Pines, where The Roost - the neighborhood restaurant and bar - hosts happy hours, live music, and community fun. Come experience the best of GOLF COURSE LIVING!