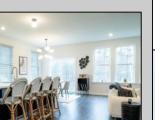

## **COMMENTS**

\*\*OPEN HOUSE 5/3 12-3PM\*\*Golf Course Living at it\'s best in HARBOR PINES!! Just 2 years young, this beautiful 4 bedroom, 3 full bath home offers approximately 3400 sq ft of stylish living space. Nestled on a corner lot with a FENCED IN rear yard and golf course views, it\'s packed with upgrades, including updated light fixtures and a cozy gas log FIREPLACE. The openconcept design features a dining area, formal dining room, and a stunning kitchen with an OVERSIZED CENTER ISLAND with bar seating, QUARTZ countertops, SS appliances, tiled backsplash, abundant cabinetry, a large WALK-IN PANTRY, and a separate butlers pantry or coffee bar area. A FIRST FLOOR BEDROOM sits next to a full bathroom - perfect for guests or multi-generational living. Upstairs, enjoy a 2ND FLOOR LAUNDRY ROOM and family room. 2 bedrooms share a hallway bath, while the true primary suite offers a bump-out sitting area, large en-suite bathroom offers dual sinks, a walk-in shower, private commode room, and an enormous custom walk-in closet. FULL BASEMENT adds even more potential! Located in sought-after Harbor Pines, where The Roost - the neighborhood restaurant and bar - hosts happy hours, live music, and community fun. Come experience the best of GOLF COURSE LIVING!