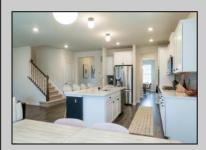

## **COMMENTS**

\*\*OPEN HOUSE 5/3 12-3PM\*\*Golf Course Living at it\'s best in HARBOR PINES!! Just 2 years young, this beautiful 4 bedroom, 3 full bath home offers approximately 3400 sq ft of stylish living space. Nestled on a corner lot with a FENCED IN rear yard and golf course views, it\'s packed with upgrades, including updated light fixtures and a cozy gas log FIREPLACE. The openconcept design features a dining area, formal dining room, and a stunning kitchen with an OVERSIZED CENTER ISLAND with bar seating, QUARTZ countertops, SS appliances, tiled backsplash, abundant cabinetry, a large WALK-IN PANTRY, and a separate butlers pantry or coffee bar area. A FIRST FLOOR BEDROOM sits next to a full bathroom - perfect for guests or multi-generational living. Upstairs, enjoy a 2ND FLOOR LAUNDRY ROOM and family room. 2 bedrooms share a hallway bath, while the true primary suite offers a bump-out sitting area, large en-suite bathroom offers dual sinks, a walk-in shower, private commode room, and an enormous custom walk-in closet. FULL BASEMENT adds even more potential! Located in sought-after Harbor Pines, where The Roost - the neighborhood restaurant and bar - hosts happy hours, live music, and community fun. Come experience the best of GOLF COURSE LIVING!