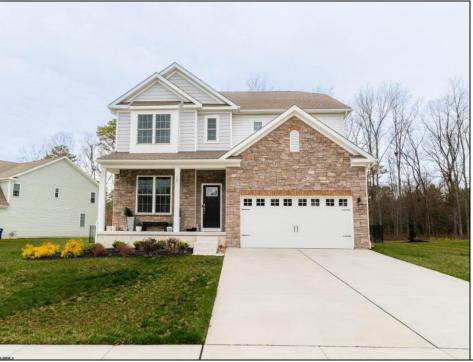

## **COMMENTS**

\*\*OPEN HOUSE 5/3 12-3PM\*\*Golf Course Living at it\'s best in HARBOR PINES!! Just 2 years young, this beautiful 4 bedroom, 3 full bath home offers approximately 3400 sq ft of stylish living space. Nestled on a corner lot with a FENCED IN rear yard and golf course views, it\'s packed with upgrades, including updated light fixtures and a cozy gas log FIREPLACE. The openconcept design features a dining area, formal dining room, and a stunning kitchen with an OVERSIZED CENTER ISLAND with bar seating, QUARTZ countertops, SS appliances, tiled backsplash, abundant cabinetry, a large WALK-IN PANTRY, and a separate butlers pantry or coffee bar area. A FIRST FLOOR BEDROOM sits next to a full bathroom - perfect for guests or multi-generational living. Upstairs, enjoy a 2ND FLOOR LAUNDRY ROOM and family room. 2 bedrooms share a hallway bath, while the true primary suite offers a bump-out sitting area, large en-suite bathroom offers dual sinks, a walk-in shower, private commode room, and an enormous custom walk-in closet. FULL BASEMENT adds even more potential! Located in sought-after Harbor Pines, where The Roost - the neighborhood restaurant and bar - hosts happy hours, live music, and community fun. Come experience the best of GOLF COURSE LIVING!