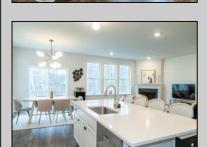

## **COMMENTS**

\*\*OPEN HOUSE 5/3 12-3PM\*\*Golf Course Living at it\'s best in HARBOR PINES!! Just 2 years young, this beautiful 4 bedroom, 3 full bath home offers approximately 3400 sq ft of stylish living space. Nestled on a corner lot with a FENCED IN rear yard and golf course views, it\'s packed with upgrades, including updated light fixtures and a cozy gas log FIREPLACE. The openconcept design features a dining area, formal dining room, and a stunning kitchen with an OVERSIZED CENTER ISLAND with bar seating, QUARTZ countertops, SS appliances, tiled backsplash, abundant cabinetry, a large WALK-IN PANTRY, and a separate butlers pantry or coffee bar area. A FIRST FLOOR BEDROOM sits next to a full bathroom - perfect for guests or multi-generational living. Upstairs, enjoy a 2ND FLOOR LAUNDRY ROOM and family room. 2 bedrooms share a hallway bath, while the true primary suite offers a bump-out sitting area, large en-suite bathroom offers dual sinks, a walk-in shower, private commode room, and an enormous custom walk-in closet. FULL BASEMENT adds even more potential! Located in sought-after Harbor Pines, where The Roost - the neighborhood restaurant and bar - hosts happy hours, live music, and community fun. Come experience the best of GOLF COURSE LIVING!