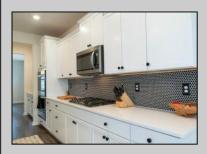

## **COMMENTS**

\*\*OPEN HOUSE 5/3 12-3PM\*\*Golf Course Living at it\'s best in HARBOR PINES!! Just 2 years young, this beautiful 4 bedroom, 3 full bath home offers approximately 3400 sq ft of stylish living space. Nestled on a corner lot with a FENCED IN rear yard and golf course views, it\'s packed with upgrades, including updated light fixtures and a cozy gas log FIREPLACE. The openconcept design features a dining area, formal dining room, and a stunning kitchen with an OVERSIZED CENTER ISLAND with bar seating, QUARTZ countertops, SS appliances, tiled backsplash, abundant cabinetry, a large WALK-IN PANTRY, and a separate butlers pantry or coffee bar area. A FIRST FLOOR BEDROOM sits next to a full bathroom - perfect for guests or multi-generational living. Upstairs, enjoy a 2ND FLOOR LAUNDRY ROOM and family room. 2 bedrooms share a hallway bath, while the true primary suite offers a bump-out sitting area, large en-suite bathroom offers dual sinks, a walk-in shower, private commode room, and an enormous custom walk-in closet. FULL BASEMENT adds even more potential! Located in sought-after Harbor Pines, where The Roost - the neighborhood restaurant and bar - hosts happy hours, live music, and community fun. Come experience the best of GOLF COURSE LIVING!