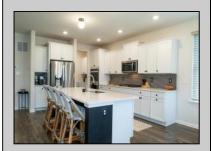

## **COMMENTS**

\*\*OPEN HOUSE 5/3 12-3PM\*\*Golf Course Living at it\'s best in HARBOR PINES!! Just 2 years young, this beautiful 4 bedroom, 3 full bath home offers approximately 3400 sq ft of stylish living space. Nestled on a corner lot with a FENCED IN rear yard and golf course views, it\'s packed with upgrades, including updated light fixtures and a cozy gas log FIREPLACE. The openconcept design features a dining area, formal dining room, and a stunning kitchen with an OVERSIZED CENTER ISLAND with bar seating, QUARTZ countertops, SS appliances, tiled backsplash, abundant cabinetry, a large WALK-IN PANTRY, and a separate butlers pantry or coffee bar area. A FIRST FLOOR BEDROOM sits next to a full bathroom - perfect for guests or multi-generational living. Upstairs, enjoy a 2ND FLOOR LAUNDRY ROOM and family room. 2 bedrooms share a hallway bath, while the true primary suite offers a bump-out sitting area, large en-suite bathroom offers dual sinks, a walk-in shower, private commode room, and an enormous custom walk-in closet. FULL BASEMENT adds even more potential! Located in sought-after Harbor Pines, where The Roost - the neighborhood restaurant and bar - hosts happy hours, live music, and community fun. Come experience the best of GOLF COURSE LIVING!