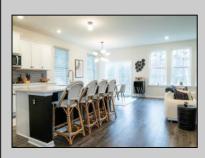

## COMMENTS

\*\*OPEN HOUSE 5/3 12-3PM\*\*Golf Course Living at it\'s best in HARBOR PINES!! Just 2 years young, this beautiful 4 bedroom, 3 full bath home offers approximately 3400 sq ft of stylish living space. Nestled on a corner lot with a FENCED IN rear yard and golf course views, it\'s packed with upgrades , including updated light fixtures and a cozy gas log FIREPLACE. The openconcept design features a dining area, formal dining room, and a stunning kitchen with an OVERSIZED CENTER ISLAND with bar seating, QUARTZ countertops, SS appliances, tiled backsplash, abundant cabinetry, a large WALK-IN PANTRY, and a separate butlers pantry or coffee bar area. A FIRST FLOOR BEDROOM sits next to a full bathroom - perfect for guests or multi-generational living. Upstairs, enjoy a 2ND FLOOR LAUNDRY ROOM and family room. 2 bedrooms share a hallway bath, while the true primary suite offers a bump-out sitting area, large en-suite bathroom offers dual sinks, a walk-in shower, private commode room, and an enormous custom walk-in closet. FULL BASEMENT adds even more potential! Located in sought-after Harbor Pines, where The Roost - the neighborhood restaurant and bar - hosts happy hours, live music, and community fun. Come experience the best of GOLF COURSE LIVING! **PROPERTY DETAILS** 