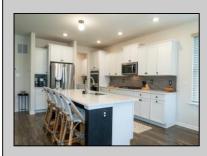

## COMMENTS

\*\*OPEN HOUSE 5/3 12-3PM\*\*Golf Course Living at it\'s best in HARBOR PINES!! Just 2 years young, this beautiful 4 bedroom, 3 full bath home offers approximately 3400 sq ft of stylish living space. Nestled on a corner lot with a FENCED IN rear yard and golf course views, it\'s packed with upgrades , including updated light fixtures and a cozy gas log FIREPLACE. The openconcept design features a dining area, formal dining room, and a stunning kitchen with an OVERSIZED CENTER ISLAND with bar seating, QUARTZ countertops, SS appliances, tiled backsplash, abundant cabinetry, a large WALK-IN PANTRY, and a separate butlers pantry or coffee bar area. A FIRST FLOOR BEDROOM sits next to a full bathroom - perfect for guests or multi-generational living. Upstairs, enjoy a 2ND FLOOR LAUNDRY ROOM and family room. 2 bedrooms share a hallway bath, while the true primary suite offers a bump-out sitting area, large en-suite bathroom offers dual sinks, a walk-in shower, private commode room, and an enormous custom walk-in closet. FULL BASEMENT adds even more potential! Located in sought-after Harbor Pines, where The Roost - the neighborhood restaurant and bar - hosts happy hours, live music, and community fun. Come experience the best of GOLF COURSE LIVING! **PROPERTY DETAILS** 