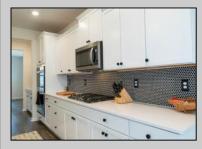

## COMMENTS

\*\*OPEN HOUSE 5/3 12-3PM\*\*Golf Course Living at it\'s best in HARBOR PINES!! Just 2 years young, this beautiful 4 bedroom, 3 full bath home offers approximately 3400 sq ft of stylish living space. Nestled on a corner lot with a FENCED IN rear yard and golf course views, it\'s packed with upgrades , including updated light fixtures and a cozy gas log FIREPLACE. The openconcept design features a dining area, formal dining room, and a stunning kitchen with an OVERSIZED CENTER ISLAND with bar seating, QUARTZ countertops, SS appliances, tiled backsplash, abundant cabinetry, a large WALK-IN PANTRY, and a separate butlers pantry or coffee bar area. A FIRST FLOOR BEDROOM sits next to a full bathroom - perfect for guests or multi-generational living. Upstairs, enjoy a 2ND FLOOR LAUNDRY ROOM and family room. 2 bedrooms share a hallway bath, while the true primary suite offers a bump-out sitting area, large en-suite bathroom offers dual sinks, a walk-in shower, private commode room, and an enormous custom walk-in closet. FULL BASEMENT adds even more potential! Located in sought-after Harbor Pines, where The Roost - the neighborhood restaurant and bar - hosts happy hours, live music, and community fun. Come experience the best of GOLF COURSE LIVING! **PROPERTY DETAILS** 