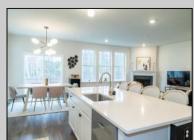

## COMMENTS

\*\*OPEN HOUSE 5/3 12-3PM\*\*Golf Course Living at it\'s best in HARBOR PINES!! Just 2 years young, this beautiful 4 bedroom, 3 full bath home offers approximately 3400 sq ft of stylish living space. Nestled on a corner lot with a FENCED IN rear yard and golf course views, it\'s packed with upgrades , including updated light fixtures and a cozy gas log FIREPLACE. The openconcept design features a dining area, formal dining room, and a stunning kitchen with an OVERSIZED CENTER ISLAND with bar seating, QUARTZ countertops, SS appliances, tiled backsplash, abundant cabinetry, a large WALK-IN PANTRY, and a separate butlers pantry or coffee bar area. A FIRST FLOOR BEDROOM sits next to a full bathroom - perfect for guests or multi-generational living. Upstairs, enjoy a 2ND FLOOR LAUNDRY ROOM and family room. 2 bedrooms share a hallway bath, while the true primary suite offers a bump-out sitting area, large en-suite bathroom offers dual sinks, a walk-in shower, private commode room, and an enormous custom walk-in closet. FULL BASEMENT adds even more potential! Located in sought-after Harbor Pines, where The Roost - the neighborhood restaurant and bar - hosts happy hours, live music, and community fun. Come experience the best of GOLF COURSE LIVING! **PROPERTY DETAILS** 