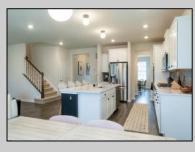

## COMMENTS

\*\*OPEN HOUSE 5/3 12-3PM\*\*Golf Course Living at it\'s best in HARBOR PINES!! Just 2 years young, this beautiful 4 bedroom, 3 full bath home offers approximately 3400 sq ft of stylish living space. Nestled on a corner lot with a FENCED IN rear yard and golf course views, it\'s packed with upgrades , including updated light fixtures and a cozy gas log FIREPLACE. The openconcept design features a dining area, formal dining room, and a stunning kitchen with an OVERSIZED CENTER ISLAND with bar seating, QUARTZ countertops, SS appliances, tiled backsplash, abundant cabinetry, a large WALK-IN PANTRY, and a separate butlers pantry or coffee bar area. A FIRST FLOOR BEDROOM sits next to a full bathroom - perfect for guests or multi-generational living. Upstairs, enjoy a 2ND FLOOR LAUNDRY ROOM and family room. 2 bedrooms share a hallway bath, while the true primary suite offers a bump-out sitting area, large en-suite bathroom offers dual sinks, a walk-in shower, private commode room, and an enormous custom walk-in closet. FULL BASEMENT adds even more potential! Located in sought-after Harbor Pines, where The Roost - the neighborhood restaurant and bar - hosts happy hours, live music, and community fun. Come experience the best of GOLF COURSE LIVING! **PROPERTY DETAILS** 