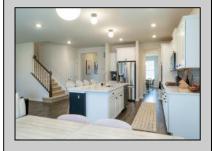

## **COMMENTS**

\*\*OPEN HOUSE 5/3 12-3PM\*\*Golf Course Living at it\'s best in HARBOR PINES!! Just 2 years young, this beautiful 4 bedroom, 3 full bath home offers approximately 3400 sq ft of stylish living space. Nestled on a corner lot with a FENCED IN rear yard and golf course views, it\'s packed with upgrades, including updated light fixtures and a cozy gas log FIREPLACE. The openconcept design features a dining area, formal dining room, and a stunning kitchen with an OVERSIZED CENTER ISLAND with bar seating, QUARTZ countertops, SS appliances, tiled backsplash, abundant cabinetry, a large WALK-IN PANTRY, and a separate butlers pantry or coffee bar area. A FIRST FLOOR BEDROOM sits next to a full bathroom - perfect for guests or multi-generational living. Upstairs, enjoy a 2ND FLOOR LAUNDRY ROOM and family room. 2 bedrooms share a hallway bath, while the true primary suite offers a bump-out sitting area, large en-suite bathroom offers dual sinks, a walk-in shower, private commode room, and an enormous custom walk-in closet. FULL BASEMENT adds even more potential! Located in sought-after Harbor Pines, where The Roost - the neighborhood restaurant and bar - hosts happy hours, live music, and community fun. Come experience the best of GOLF COURSE LIVING!