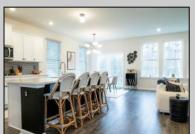

## **COMMENTS**

\*\*OPEN HOUSE 5/3 12-3PM\*\*Golf Course Living at it\'s best in HARBOR PINES!! Just 2 years young, this beautiful 4 bedroom, 3 full bath home offers approximately 3400 sq ft of stylish living space. Nestled on a corner lot with a FENCED IN rear yard and golf course views, it\'s packed with upgrades, including updated light fixtures and a cozy gas log FIREPLACE. The openconcept design features a dining area, formal dining room, and a stunning kitchen with an OVERSIZED CENTER ISLAND with bar seating, QUARTZ countertops, SS appliances, tiled backsplash, abundant cabinetry, a large WALK-IN PANTRY, and a separate butlers pantry or coffee bar area. A FIRST FLOOR BEDROOM sits next to a full bathroom - perfect for guests or multi-generational living. Upstairs, enjoy a 2ND FLOOR LAUNDRY ROOM and family room. 2 bedrooms share a hallway bath, while the true primary suite offers a bump-out sitting area, large en-suite bathroom offers dual sinks, a walk-in shower, private commode room, and an enormous custom walk-in closet. FULL BASEMENT adds even more potential! Located in sought-after Harbor Pines, where The Roost - the neighborhood restaurant and bar - hosts happy hours, live music, and community fun. Come experience the best of GOLF COURSE LIVING!