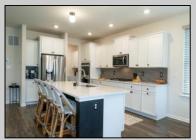

## **COMMENTS**

\*\*OPEN HOUSE 5/3 12-3PM\*\*Golf Course Living at it\'s best in HARBOR PINES!! Just 2 years young, this beautiful 4 bedroom, 3 full bath home offers approximately 3400 sq ft of stylish living space. Nestled on a corner lot with a FENCED IN rear yard and golf course views, it\'s packed with upgrades, including updated light fixtures and a cozy gas log FIREPLACE. The openconcept design features a dining area, formal dining room, and a stunning kitchen with an OVERSIZED CENTER ISLAND with bar seating, QUARTZ countertops, SS appliances, tiled backsplash, abundant cabinetry, a large WALK-IN PANTRY, and a separate butlers pantry or coffee bar area. A FIRST FLOOR BEDROOM sits next to a full bathroom - perfect for guests or multi-generational living. Upstairs, enjoy a 2ND FLOOR LAUNDRY ROOM and family room. 2 bedrooms share a hallway bath, while the true primary suite offers a bump-out sitting area, large en-suite bathroom offers dual sinks, a walk-in shower, private commode room, and an enormous custom walk-in closet. FULL BASEMENT adds even more potential! Located in sought-after Harbor Pines, where The Roost - the neighborhood restaurant and bar - hosts happy hours, live music, and community fun. Come experience the best of GOLF COURSE LIVING!