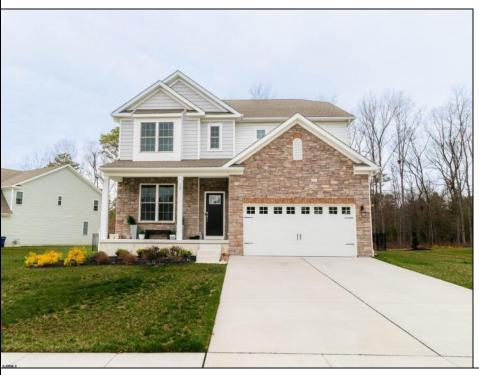

## **COMMENTS**

\*\*OPEN HOUSE 5/3 12-3PM\*\*Golf Course Living at it\'s best in HARBOR PINES!! Just 2 years young, this beautiful 4 bedroom, 3 full bath home offers approximately 3400 sq ft of stylish living space. Nestled on a corner lot with a FENCED IN rear yard and golf course views, it\'s packed with upgrades, including updated light fixtures and a cozy gas log FIREPLACE. The openconcept design features a dining area, formal dining room, and a stunning kitchen with an OVERSIZED CENTER ISLAND with bar seating, QUARTZ countertops, SS appliances, tiled backsplash, abundant cabinetry, a large WALK-IN PANTRY, and a separate butlers pantry or coffee bar area. A FIRST FLOOR BEDROOM sits next to a full bathroom - perfect for guests or multi-generational living. Upstairs, enjoy a 2ND FLOOR LAUNDRY ROOM and family room. 2 bedrooms share a hallway bath, while the true primary suite offers a bump-out sitting area, large en-suite bathroom offers dual sinks, a walk-in shower, private commode room, and an enormous custom walk-in closet. FULL BASEMENT adds even more potential! Located in sought-after Harbor Pines, where The Roost - the neighborhood restaurant and bar - hosts happy hours, live music, and community fun. Come experience the best of GOLF COURSE LIVING!