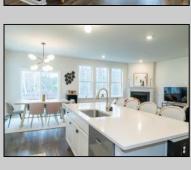

## **COMMENTS**

\*\*OPEN HOUSE 5/3 12-3PM\*\*Golf Course Living at it\'s best in HARBOR PINES!! Just 2 years young, this beautiful 4 bedroom, 3 full bath home offers approximately 3400 sq ft of stylish living space. Nestled on a corner lot with a FENCED IN rear yard and golf course views, it\'s packed with upgrades, including updated light fixtures and a cozy gas log FIREPLACE. The openconcept design features a dining area, formal dining room, and a stunning kitchen with an OVERSIZED CENTER ISLAND with bar seating, QUARTZ countertops, SS appliances, tiled backsplash, abundant cabinetry, a large WALK-IN PANTRY, and a separate butlers pantry or coffee bar area. A FIRST FLOOR BEDROOM sits next to a full bathroom - perfect for guests or multi-generational living. Upstairs, enjoy a 2ND FLOOR LAUNDRY ROOM and family room. 2 bedrooms share a hallway bath, while the true primary suite offers a bump-out sitting area, large en-suite bathroom offers dual sinks, a walk-in shower, private commode room, and an enormous custom walk-in closet. FULL BASEMENT adds even more potential! Located in sought-after Harbor Pines, where The Roost - the neighborhood restaurant and bar - hosts happy hours, live music, and community fun. Come experience the best of GOLF COURSE LIVING!