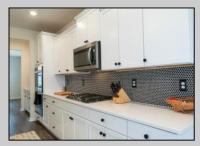

## **COMMENTS**

\*\*OPEN HOUSE 5/3 12-3PM\*\*Golf Course Living at it\'s best in HARBOR PINES!! Just 2 years young, this beautiful 4 bedroom, 3 full bath home offers approximately 3400 sq ft of stylish living space. Nestled on a corner lot with a FENCED IN rear yard and golf course views, it\'s packed with upgrades, including updated light fixtures and a cozy gas log FIREPLACE. The openconcept design features a dining area, formal dining room, and a stunning kitchen with an OVERSIZED CENTER ISLAND with bar seating, QUARTZ countertops, SS appliances, tiled backsplash, abundant cabinetry, a large WALK-IN PANTRY, and a separate butlers pantry or coffee bar area. A FIRST FLOOR BEDROOM sits next to a full bathroom - perfect for guests or multi-generational living. Upstairs, enjoy a 2ND FLOOR LAUNDRY ROOM and family room. 2 bedrooms share a hallway bath, while the true primary suite offers a bump-out sitting area, large en-suite bathroom offers dual sinks, a walk-in shower, private commode room, and an enormous custom walk-in closet. FULL BASEMENT adds even more potential! Located in sought-after Harbor Pines, where The Roost - the neighborhood restaurant and bar - hosts happy hours, live music, and community fun. Come experience the best of GOLF COURSE LIVING!

Gas Stove Microwave Refrigerator Self Cleaning Oven Washer

Recreation/Family

Laundry/Utility Room

OtherRooms Den/TV Room

Dining Area

**Pantry** 

Dining Room

Sewer Heating Cooling Water Gas-Natural Central Public **Public Sewer**