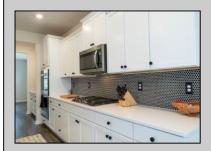

## **COMMENTS**

\*\*OPEN HOUSE 5/17 10-3PM\*\*Golf Course Living at it\'s best in HARBOR PINES!! Just 2 years young, this beautiful 4 bedroom, 3 full bath home offers approximately 3400 sq ft of stylish living space. Nestled on a corner lot with a FENCED IN rear yard and golf course views, it\'s packed with upgrades, including updated light fixtures and a cozy gas log FIREPLACE. The openconcept design features a dining area, formal dining room, and a stunning kitchen with an OVERSIZED CENTER ISLAND with bar seating, QUARTZ countertops, SS appliances, tiled backsplash, abundant cabinetry, a large WALK-IN PANTRY, and a separate butlers pantry or coffee bar area. A FIRST FLOOR BEDROOM sits next to a full bathroom - perfect for guests or multi-generational living. Upstairs, enjoy a 2ND FLOOR LAUNDRY ROOM and family room. 2 bedrooms share a hallway bath, while the true primary suite offers a bump-out sitting area, large en-suite bathroom offers dual sinks, a walk-in shower, private commode room, and an enormous custom walk-in closet. FULL BASEMENT adds even more potential! Located in sought-after Harbor Pines, where The Roost - the neighborhood restaurant and bar - hosts happy hours, live music, and community fun. Come experience the best of GOLF COURSE LIVING!

**PROPERTY DETAILS** Exterior OutsideFeatures ParkingGarage Vinyl Curbs Attached Garage Fenced Yard Two Car Porch

Sidewalks

Storage

Heating

Gas-Natural

Spandlefon/stemn McElhiney Berger Realty Inc

1330 Bay Avenue Ocean City Appliances included Also included Dishalls 1809-391-1330 and 1300 InteriorFeatures Kitchen Center Island

Dry Email to: jjm@bergerrealty.com Walk In Closet Gas Stove

Microwave Refrigerator Self Cleaning Oven Washer

Cooling Water Central Public

OtherRooms Den/TV Room Dining Area Dining Room Laundry/Utility Room Pantry