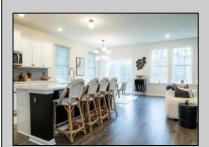

## **COMMENTS**

\*\*OPEN HOUSE 5/17 10-3PM\*\*Golf Course Living at it\'s best in HARBOR PINES!! Just 2 years young, this beautiful 4 bedroom, 3 full bath home offers approximately 3400 sq ft of stylish living space. Nestled on a corner lot with a FENCED IN rear yard and golf course views, it\'s packed with upgrades, including updated light fixtures and a cozy gas log FIREPLACE. The openconcept design features a dining area, formal dining room, and a stunning kitchen with an OVERSIZED CENTER ISLAND with bar seating, QUARTZ countertops, SS appliances, tiled backsplash, abundant cabinetry, a large WALK-IN PANTRY, and a separate butlers pantry or coffee bar area. A FIRST FLOOR BEDROOM sits next to a full bathroom - perfect for guests or multi-generational living. Upstairs, enjoy a 2ND FLOOR LAUNDRY ROOM and family room. 2 bedrooms share a hallway bath, while the true primary suite offers a bump-out sitting area, large en-suite bathroom offers dual sinks, a walk-in shower, private commode room, and an enormous custom walk-in closet. FULL BASEMENT adds even more potential! Located in sought-after Harbor Pines, where The Roost - the neighborhood restaurant and bar - hosts happy hours, live music, and community fun. Come experience the best of GOLF COURSE LIVING!