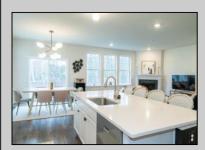

## **COMMENTS**

\*\*OPEN HOUSE 5/17 10-3PM\*\*Golf Course Living at it\'s best in HARBOR PINES!! Just 2 years young, this beautiful 4 bedroom, 3 full bath home offers approximately 3400 sq ft of stylish living space. Nestled on a corner lot with a FENCED IN rear yard and golf course views, it\'s packed with upgrades, including updated light fixtures and a cozy gas log FIREPLACE. The openconcept design features a dining area, formal dining room, and a stunning kitchen with an OVERSIZED CENTER ISLAND with bar seating, QUARTZ countertops, SS appliances, tiled backsplash, abundant cabinetry, a large WALK-IN PANTRY, and a separate butlers pantry or coffee bar area. A FIRST FLOOR BEDROOM sits next to a full bathroom - perfect for guests or multi-generational living. Upstairs, enjoy a 2ND FLOOR LAUNDRY ROOM and family room. 2 bedrooms share a hallway bath, while the true primary suite offers a bump-out sitting area, large en-suite bathroom offers dual sinks, a walk-in shower, private commode room, and an enormous custom walk-in closet. FULL BASEMENT adds even more potential! Located in sought-after Harbor Pines, where The Roost - the neighborhood restaurant and bar - hosts happy hours, live music, and community fun. Come experience the best of GOLF COURSE LIVING!