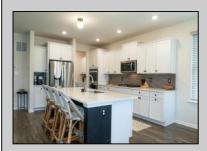

## **COMMENTS**

\*\*OPEN HOUSE 5/17 10-3PM\*\*Golf Course Living at it\'s best in HARBOR PINES!! Just 2 years young, this beautiful 4 bedroom, 3 full bath home offers approximately 3400 sq ft of stylish living space. Nestled on a corner lot with a FENCED IN rear yard and golf course views, it\'s packed with upgrades, including updated light fixtures and a cozy gas log FIREPLACE. The openconcept design features a dining area, formal dining room, and a stunning kitchen with an OVERSIZED CENTER ISLAND with bar seating, QUARTZ countertops, SS appliances, tiled backsplash, abundant cabinetry, a large WALK-IN PANTRY, and a separate butlers pantry or coffee bar area. A FIRST FLOOR BEDROOM sits next to a full bathroom - perfect for guests or multi-generational living. Upstairs, enjoy a 2ND FLOOR LAUNDRY ROOM and family room. 2 bedrooms share a hallway bath, while the true primary suite offers a bump-out sitting area, large en-suite bathroom offers dual sinks, a walk-in shower, private commode room, and an enormous custom walk-in closet. FULL BASEMENT adds even more potential! Located in sought-after Harbor Pines, where The Roost - the neighborhood restaurant and bar - hosts happy hours, live music, and community fun. Come experience the best of GOLF COURSE LIVING!