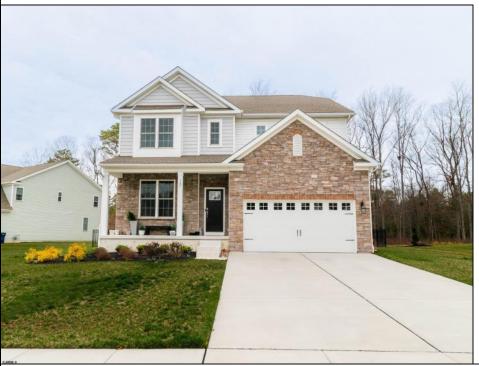

## **COMMENTS**

\*\*OPEN HOUSE 5/17 10-3PM\*\*Golf Course Living at it\'s best in HARBOR PINES!! Just 2 years young, this beautiful 4 bedroom, 3 full bath home offers approximately 3400 sq ft of stylish living space. Nestled on a corner lot with a FENCED IN rear yard and golf course views, it\'s packed with upgrades, including updated light fixtures and a cozy gas log FIREPLACE. The openconcept design features a dining area, formal dining room, and a stunning kitchen with an OVERSIZED CENTER ISLAND with bar seating, QUARTZ countertops, SS appliances, tiled backsplash, abundant cabinetry, a large WALK-IN PANTRY, and a separate butlers pantry or coffee bar area. A FIRST FLOOR BEDROOM sits next to a full bathroom - perfect for guests or multi-generational living. Upstairs, enjoy a 2ND FLOOR LAUNDRY ROOM and family room. 2 bedrooms share a hallway bath, while the true primary suite offers a bump-out sitting area, large en-suite bathroom offers dual sinks, a walk-in shower, private commode room, and an enormous custom walk-in closet. FULL BASEMENT adds even more potential! Located in sought-after Harbor Pines, where The Roost - the neighborhood restaurant and bar - hosts happy hours, live music, and community fun. Come experience the best of GOLF COURSE LIVING!