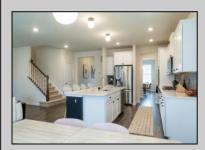

## **COMMENTS**

\*\*OPEN HOUSE 5/17 10-3PM\*\*Golf Course Living at it\'s best in HARBOR PINES!! Just 2 years young, this beautiful 4 bedroom, 3 full bath home offers approximately 3400 sq ft of stylish living space. Nestled on a corner lot with a FENCED IN rear yard and golf course views, it\'s packed with upgrades, including updated light fixtures and a cozy gas log FIREPLACE. The openconcept design features a dining area, formal dining room, and a stunning kitchen with an OVERSIZED CENTER ISLAND with bar seating, QUARTZ countertops, SS appliances, tiled backsplash, abundant cabinetry, a large WALK-IN PANTRY, and a separate butlers pantry or coffee bar area. A FIRST FLOOR BEDROOM sits next to a full bathroom - perfect for guests or multi-generational living. Upstairs, enjoy a 2ND FLOOR LAUNDRY ROOM and family room. 2 bedrooms share a hallway bath, while the true primary suite offers a bump-out sitting area, large en-suite bathroom offers dual sinks, a walk-in shower, private commode room, and an enormous custom walk-in closet. FULL BASEMENT adds even more potential! Located in sought-after Harbor Pines, where The Roost - the neighborhood restaurant and bar - hosts happy hours, live music, and community fun. Come experience the best of GOLF COURSE LIVING!