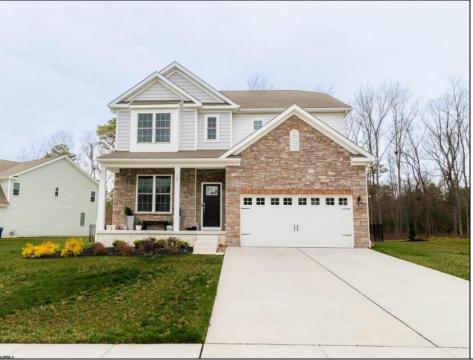

## **COMMENTS**

\*\*OPEN HOUSE 5/3 12-3PM\*\*Golf Course Living at it\'s best in HARBOR PINES!! Just 2 years young, this beautiful 4 bedroom, 3 full bath home offers approximately 3400 sq ft of stylish living space. Nestled on a corner lot with a FENCED IN rear yard and golf course views, it\'s packed with upgrades, including updated light fixtures and a cozy gas log FIREPLACE. The openconcept design features a dining area, formal dining room, and a stunning kitchen with an OVERSIZED CENTER ISLAND with bar seating, QUARTZ countertops, SS appliances, tiled backsplash, abundant cabinetry, a large WALK-IN PANTRY, and a separate butlers pantry or coffee bar area. A FIRST FLOOR BEDROOM sits next to a full bathroom - perfect for guests or multi-generational living. Upstairs, enjoy a 2ND FLOOR LAUNDRY ROOM and family room. 2 bedrooms share a hallway bath, while the true primary suite offers a bump-out sitting area, large en-suite bathroom offers dual sinks, a walk-in shower, private commode room, and an enormous custom walk-in closet. FULL BASEMENT adds even more potential! Located in sought-after Harbor Pines, where The Roost - the neighborhood restaurant and bar - hosts happy hours, live music, and community fun. Come experience the best of GOLF COURSE LIVING!

## **PROPERTY DETAILS**

Exterior Vinyl

OutsideFeatures Curbs Fenced Yard Porch Sidewalks

ParkingGarage Attached Garage Two Car

Spandlefon/@eorge Cash Berger Realty Inc

3160 Asbury Avenue, Ocean City 

Dry Email to: gbc@bergerrealty.com