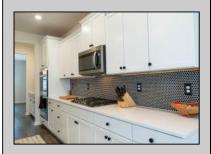

## **COMMENTS**

\*\*OPEN HOUSE 5/3 12-3PM\*\*Golf Course Living at it\'s best in HARBOR PINES!! Just 2 years young, this beautiful 4 bedroom, 3 full bath home offers approximately 3400 sq ft of stylish living space. Nestled on a corner lot with a FENCED IN rear yard and golf course views, it\'s packed with upgrades, including updated light fixtures and a cozy gas log FIREPLACE. The openconcept design features a dining area, formal dining room, and a stunning kitchen with an OVERSIZED CENTER ISLAND with bar seating, QUARTZ countertops, SS appliances, tiled backsplash, abundant cabinetry, a large WALK-IN PANTRY, and a separate butlers pantry or coffee bar area. A FIRST FLOOR BEDROOM sits next to a full bathroom - perfect for guests or multi-generational living. Upstairs, enjoy a 2ND FLOOR LAUNDRY ROOM and family room. 2 bedrooms share a hallway bath, while the true primary suite offers a bump-out sitting area, large en-suite bathroom offers dual sinks, a walk-in shower, private commode room, and an enormous custom walk-in closet. FULL BASEMENT adds even more potential! Located in sought-after Harbor Pines, where The Roost - the neighborhood restaurant and bar - hosts happy hours, live music, and community fun. Come experience the best of GOLF COURSE LIVING!