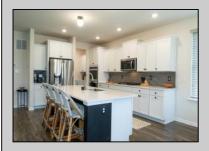

## **COMMENTS**

\*\*OPEN HOUSE 5/3 12-3PM\*\*Golf Course Living at it\'s best in HARBOR PINES!! Just 2 years young, this beautiful 4 bedroom, 3 full bath home offers approximately 3400 sq ft of stylish living space. Nestled on a corner lot with a FENCED IN rear yard and golf course views, it\'s packed with upgrades, including updated light fixtures and a cozy gas log FIREPLACE. The openconcept design features a dining area, formal dining room, and a stunning kitchen with an OVERSIZED CENTER ISLAND with bar seating, QUARTZ countertops, SS appliances, tiled backsplash, abundant cabinetry, a large WALK-IN PANTRY, and a separate butlers pantry or coffee bar area. A FIRST FLOOR BEDROOM sits next to a full bathroom - perfect for guests or multi-generational living. Upstairs, enjoy a 2ND FLOOR LAUNDRY ROOM and family room. 2 bedrooms share a hallway bath, while the true primary suite offers a bump-out sitting area, large en-suite bathroom offers dual sinks, a walk-in shower, private commode room, and an enormous custom walk-in closet. FULL BASEMENT adds even more potential! Located in sought-after Harbor Pines, where The Roost - the neighborhood restaurant and bar - hosts happy hours, live music, and community fun. Come experience the best of GOLF COURSE LIVING!