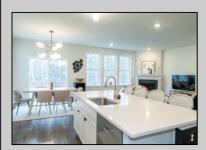

## **COMMENTS**

\*\*OPEN HOUSE 5/3 12-3PM\*\*Golf Course Living at it\'s best in HARBOR PINES!! Just 2 years young, this beautiful 4 bedroom, 3 full bath home offers approximately 3400 sq ft of stylish living space. Nestled on a corner lot with a FENCED IN rear yard and golf course views, it\'s packed with upgrades, including updated light fixtures and a cozy gas log FIREPLACE. The openconcept design features a dining area, formal dining room, and a stunning kitchen with an OVERSIZED CENTER ISLAND with bar seating, QUARTZ countertops, SS appliances, tiled backsplash, abundant cabinetry, a large WALK-IN PANTRY, and a separate butlers pantry or coffee bar area. A FIRST FLOOR BEDROOM sits next to a full bathroom - perfect for guests or multi-generational living. Upstairs, enjoy a 2ND FLOOR LAUNDRY ROOM and family room. 2 bedrooms share a hallway bath, while the true primary suite offers a bump-out sitting area, large en-suite bathroom offers dual sinks, a walk-in shower, private commode room, and an enormous custom walk-in closet. FULL BASEMENT adds even more potential! Located in sought-after Harbor Pines, where The Roost - the neighborhood restaurant and bar - hosts happy hours, live music, and community fun. Come experience the best of GOLF COURSE LIVING!