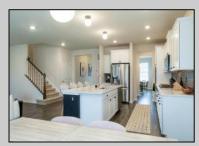

## **COMMENTS**

\*\*OPEN HOUSE 5/3 12-3PM\*\*Golf Course Living at it\'s best in HARBOR PINES!! Just 2 years young, this beautiful 4 bedroom, 3 full bath home offers approximately 3400 sq ft of stylish living space. Nestled on a corner lot with a FENCED IN rear yard and golf course views, it\'s packed with upgrades, including updated light fixtures and a cozy gas log FIREPLACE. The openconcept design features a dining area, formal dining room, and a stunning kitchen with an OVERSIZED CENTER ISLAND with bar seating, QUARTZ countertops, SS appliances, tiled backsplash, abundant cabinetry, a large WALK-IN PANTRY, and a separate butlers pantry or coffee bar area. A FIRST FLOOR BEDROOM sits next to a full bathroom - perfect for guests or multi-generational living. Upstairs, enjoy a 2ND FLOOR LAUNDRY ROOM and family room. 2 bedrooms share a hallway bath, while the true primary suite offers a bump-out sitting area, large en-suite bathroom offers dual sinks, a walk-in shower, private commode room, and an enormous custom walk-in closet. FULL BASEMENT adds even more potential! Located in sought-after Harbor Pines, where The Roost - the neighborhood restaurant and bar - hosts happy hours, live music, and community fun. Come experience the best of GOLF COURSE LIVING!