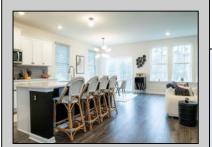

## **COMMENTS**

\*\*OPEN HOUSE 5/3 12-3PM\*\*Golf Course Living at it\'s best in HARBOR PINES!! Just 2 years young, this beautiful 4 bedroom, 3 full bath home offers approximately 3400 sq ft of stylish living space. Nestled on a corner lot with a FENCED IN rear yard and golf course views, it\'s packed with upgrades, including updated light fixtures and a cozy gas log FIREPLACE. The openconcept design features a dining area, formal dining room, and a stunning kitchen with an OVERSIZED CENTER ISLAND with bar seating, QUARTZ countertops, SS appliances, tiled backsplash, abundant cabinetry, a large WALK-IN PANTRY, and a separate butlers pantry or coffee bar area. A FIRST FLOOR BEDROOM sits next to a full bathroom - perfect for guests or multi-generational living. Upstairs, enjoy a 2ND FLOOR LAUNDRY ROOM and family room. 2 bedrooms share a hallway bath, while the true primary suite offers a bump-out sitting area, large en-suite bathroom offers dual sinks, a walk-in shower, private commode room, and an enormous custom walk-in closet. FULL BASEMENT adds even more potential! Located in sought-after Harbor Pines, where The Roost - the neighborhood restaurant and bar - hosts happy hours, live music, and community fun. Come experience the best of GOLF COURSE LIVING!