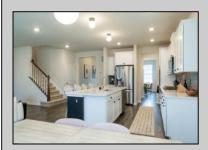

## **COMMENTS**

\*\*OPEN HOUSE 5/17 10-3PM\*\*Golf Course Living at it\'s best in HARBOR PINES!! Just 2 years young, this beautiful 4 bedroom, 3 full bath home offers approximately 3400 sq ft of stylish living space. Nestled on a corner lot with a FENCED IN rear yard and golf course views, it\'s packed with upgrades, including updated light fixtures and a cozy gas log FIREPLACE. The openconcept design features a dining area, formal dining room, and a stunning kitchen with an OVERSIZED CENTER ISLAND with bar seating, QUARTZ countertops, SS appliances, tiled backsplash, abundant cabinetry, a large WALK-IN PANTRY, and a separate butlers pantry or coffee bar area. A FIRST FLOOR BEDROOM sits next to a full bathroom - perfect for guests or multi-generational living. Upstairs, enjoy a 2ND FLOOR LAUNDRY ROOM and family room. 2 bedrooms share a hallway bath, while the true primary suite offers a bump-out sitting area, large en-suite bathroom offers dual sinks, a walk-in shower, private commode room, and an enormous custom walk-in closet. FULL BASEMENT adds even more potential! Located in sought-after Harbor Pines, where The Roost - the neighborhood restaurant and bar - hosts happy hours, live music, and community fun. Come experience the best of GOLF COURSE LIVING!