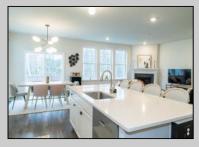

## **COMMENTS**

\*\*OPEN HOUSE 5/17 10-3PM\*\*Golf Course Living at it\'s best in HARBOR PINES!! Just 2 years young, this beautiful 4 bedroom, 3 full bath home offers approximately 3400 sq ft of stylish living space. Nestled on a corner lot with a FENCED IN rear yard and golf course views, it\'s packed with upgrades, including updated light fixtures and a cozy gas log FIREPLACE. The openconcept design features a dining area, formal dining room, and a stunning kitchen with an OVERSIZED CENTER ISLAND with bar seating, QUARTZ countertops, SS appliances, tiled backsplash, abundant cabinetry, a large WALK-IN PANTRY, and a separate butlers pantry or coffee bar area. A FIRST FLOOR BEDROOM sits next to a full bathroom - perfect for guests or multi-generational living. Upstairs, enjoy a 2ND FLOOR LAUNDRY ROOM and family room. 2 bedrooms share a hallway bath, while the true primary suite offers a bump-out sitting area, large en-suite bathroom offers dual sinks, a walk-in shower, private commode room, and an enormous custom walk-in closet. FULL BASEMENT adds even more potential! Located in sought-after Harbor Pines, where The Roost - the neighborhood restaurant and bar - hosts happy hours, live music, and community fun. Come experience the best of GOLF COURSE LIVING!