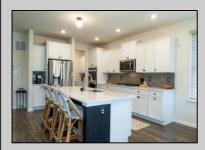

## **COMMENTS**

\*\*OPEN HOUSE 5/17 10-3PM\*\*Golf Course Living at it\'s best in HARBOR PINES!! Just 2 years young, this beautiful 4 bedroom, 3 full bath home offers approximately 3400 sq ft of stylish living space. Nestled on a corner lot with a FENCED IN rear yard and golf course views, it\'s packed with upgrades, including updated light fixtures and a cozy gas log FIREPLACE. The openconcept design features a dining area, formal dining room, and a stunning kitchen with an OVERSIZED CENTER ISLAND with bar seating, QUARTZ countertops, SS appliances, tiled backsplash, abundant cabinetry, a large WALK-IN PANTRY, and a separate butlers pantry or coffee bar area. A FIRST FLOOR BEDROOM sits next to a full bathroom - perfect for guests or multi-generational living. Upstairs, enjoy a 2ND FLOOR LAUNDRY ROOM and family room. 2 bedrooms share a hallway bath, while the true primary suite offers a bump-out sitting area, large en-suite bathroom offers dual sinks, a walk-in shower, private commode room, and an enormous custom walk-in closet. FULL BASEMENT adds even more potential! Located in sought-after Harbor Pines, where The Roost - the neighborhood restaurant and bar - hosts happy hours, live music, and community fun. Come experience the best of GOLF COURSE LIVING!