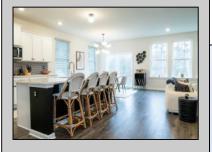

## **COMMENTS**

\*\*OPEN HOUSE 5/17 10-3PM\*\*Golf Course Living at it\'s best in HARBOR PINES!! Just 2 years young, this beautiful 4 bedroom, 3 full bath home offers approximately 3400 sq ft of stylish living space. Nestled on a corner lot with a FENCED IN rear yard and golf course views, it\'s packed with upgrades, including updated light fixtures and a cozy gas log FIREPLACE. The openconcept design features a dining area, formal dining room, and a stunning kitchen with an OVERSIZED CENTER ISLAND with bar seating, QUARTZ countertops, SS appliances, tiled backsplash, abundant cabinetry, a large WALK-IN PANTRY, and a separate butlers pantry or coffee bar area. A FIRST FLOOR BEDROOM sits next to a full bathroom - perfect for guests or multi-generational living. Upstairs, enjoy a 2ND FLOOR LAUNDRY ROOM and family room. 2 bedrooms share a hallway bath, while the true primary suite offers a bump-out sitting area, large en-suite bathroom offers dual sinks, a walk-in shower, private commode room, and an enormous custom walk-in closet. FULL BASEMENT adds even more potential! Located in sought-after Harbor Pines, where The Roost - the neighborhood restaurant and bar - hosts happy hours, live music, and community fun. Come experience the best of GOLF COURSE LIVING!