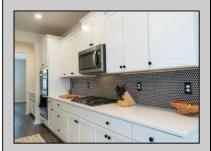

## **COMMENTS**

\*\*OPEN HOUSE 5/17 10-3PM\*\*Golf Course Living at it\'s best in HARBOR PINES!! Just 2 years young, this beautiful 4 bedroom, 3 full bath home offers approximately 3400 sq ft of stylish living space. Nestled on a corner lot with a FENCED IN rear yard and golf course views, it\'s packed with upgrades, including updated light fixtures and a cozy gas log FIREPLACE. The openconcept design features a dining area, formal dining room, and a stunning kitchen with an OVERSIZED CENTER ISLAND with bar seating, QUARTZ countertops, SS appliances, tiled backsplash, abundant cabinetry, a large WALK-IN PANTRY, and a separate butlers pantry or coffee bar area. A FIRST FLOOR BEDROOM sits next to a full bathroom - perfect for guests or multi-generational living. Upstairs, enjoy a 2ND FLOOR LAUNDRY ROOM and family room. 2 bedrooms share a hallway bath, while the true primary suite offers a bump-out sitting area, large en-suite bathroom offers dual sinks, a walk-in shower, private commode room, and an enormous custom walk-in closet. FULL BASEMENT adds even more potential! Located in sought-after Harbor Pines, where The Roost - the neighborhood restaurant and bar - hosts happy hours, live music, and community fun. Come experience the best of GOLF COURSE LIVING!

Gas Stove Microwave Refrigerator Self Cleaning Oven Washer

Dining Area Dining Room Laundry/Utility Room Pantry Recreation/Family

OtherRooms Den/TV Room

Heating Gas-Natural

Cooling Central

Water Public Sewer **Public Sewer**