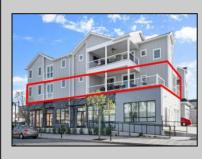

Ocean 17 1670 Boardwalk Ocean City, NJ 08226 609-391-0500 oc17@BergerRealty.com

Asking \$1,445,000.00

## COMMENTS

Join us this Saturday (5/3/25) for our block party open house from 10am-4pm! Walk into just under \$80,000 of rental income already on the books for 2025! Offered fully furnished and movein ready. Perfect for large families or savvy investors, this home stands ready for your next chapter of memories. Built in 2022, this massive 5 bedroom, 3.5 bathroom condo boasts nearly 2,900 sqft of luxury living space in a walk-everywhere location. The open concept design showcases soaring ceilings and rich hardwood floors flowing throughout. The showstopper kitchen features custom cabinetry, quartz countertops, and a oversized island with seating for 6 – ideal for entertaining friends and family. The master bedroom includes a private en-suite, while two additional full Jack-and-Jill bathrooms and a convenient half bath off the living room complete the layout. Outside, the spacious deck overlooks Asbury Ave, perfect for evening relaxation. Off-street parking, separate garages, and an outdoor shower add the finishing touches to this exceptional Ocean City property.