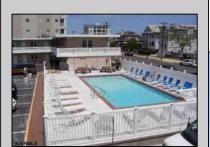

## **COMMENTS**

Unit #47 @ The \"Sifting Sands\" Condo/Motel. This is a 2nd floor corner unit, it sleeps 6 people, and is one of the largest and highest grossing floorplans in the building. (2024 = \$23138.89). Sifting Sands has been one of Ocean City\'s last-operating \"Iconic\" Center-City Motels, in operation every summer since 1964. SIFTING SANDS IS NOW A PET-FRIENDLY ESTABLISHMENT! The complex was remodeled & converted to condo/motel ownership in 2004. Spectacular location on the corner of 9th & Ocean Ave. On-site required rental program (April 15 - Oct) guarantees \"hands off & hassle free\" income. Building open year \'round. Block off some personal usage between rentals in the summer (14 days max) and off season (Nov 1 - April 15) there are no usage restrictions - available for your use or rent by owner at your pleasure offseason. Well run, stable, well funded professionally managed building. Coin-Op Laundry Room. Condo fee includes water/sewer, hot water, TV cable, Wi-Fi, use of heated pool, parking for one car, bldg. insurance (fire & flood), exterior maintenance. Owner pays own electric bill (\$100/mo +/-), property taxes & interior contents/liability insurance (\$500/yr +/-). VERY FEW PROPERTIES IN OCEAN CITY CAN COMPETE WITH THIS. Take a real good look.....where else in OC can you get an apartment that sleeps 6 with a pool this close to the ocean and boardwalk at this price? Call Listing Agent for details & questions regarding personal usage & the Rental Program. The Motel is in full operation, so all showings have to be in-between Guests. Note: as of 5/25 financing is available (to a qualified buyer) on this property thru Sturdy Savings & Loan on this property with 30% down. It exceeds their 300 sq.ft. minimum. Most other