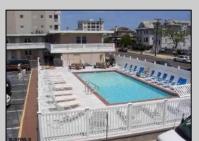

## **COMMENTS**

Unit #47 @ The \"Sifting Sands\" Condo/Motel. This is a 2nd floor corner unit, it sleeps 6 people, and is one of the largest and highest grossing floorplans in the building. (2024 = \$23138.89). Sifting Sands has been one of Ocean City\'s last-operating \"Iconic\" Center-City Motels, in operation every summer since 1964. SIFTING SANDS IS NOW A PET-FRIENDLY ESTABLISHMENT! The complex was remodeled & converted to condo/motel ownership in 2004. Spectacular location on the corner of 9th & Ocean Ave. On-site required rental program (April 15 - Oct) guarantees \"hands off & hassle free\" income. Building open year \'round. Block off some personal usage between rentals in the summer (14 days max) and off season (Nov 1 - April 15) there are no usage restrictions - available for your use or rent by owner at your pleasure offseason. Well run, stable, well funded professionally managed building. Coin-Op Laundry Room. Condo fee includes water/sewer, hot water, TV cable, Wi-Fi, use of heated pool, parking for one car, bldg. insurance (fire & flood), exterior maintenance. Owner pays own electric bill (\$100/mo +/-), property taxes & interior contents/liability insurance (\$500/yr +/-). VERY FEW PROPERTIES IN OCEAN CITY CAN COMPETE WITH THIS. Take a real good look.....where else in OC can you get an apartment that sleeps 6 with a pool this close to the ocean and boardwalk at this price? Call Listing Agent for details & questions regarding personal usage & the Rental Program. The Motel is in full operation, so all showings have to be in-between Guests. Note: Financing is available thru portfolio \"condo-tel\" lenders with 25-30% down.