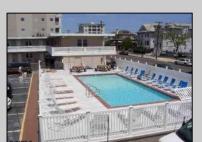

## **COMMENTS**

Unit #47 @ The \"Sifting Sands\" Condo/Motel. This is a 2nd floor corner unit, it sleeps 6 people, and is one of the largest and highest grossing floorplans in the building. (2024 Gross = \$23,138.89). Sifting Sands has been one of Ocean City\'s last-operating \"Iconic\" Center-City Motels, in operation every summer since 1964. SIFTING SANDS IS NOW A PET-FRIENDLY ESTABLISHMENT! The complex was remodeled & converted to condo/motel ownership in 2004. Spectacular location on the corner of 9th & Ocean Ave. On-site required rental program (April 15 - Oct) guarantees \"hands off & hassle free\" income. Building open year \'round. Block off some personal usage between rentals in the summer (14 days max) and off season (Nov 1 - April 15) there are no usage restrictions - available for your use or rent by owner at your pleasure offseason. Well run, stable, well funded professionally managed building. Coin-Op Laundry Room. Condo fee includes water/sewer, hot water, TV cable, Wi-Fi, use of heated pool, parking for one car, bldg. insurance (fire & flood), exterior maintenance. Owner pays own electric bill (\$100/mo +/-), property taxes & interior contents/liability insurance (\$500/yr +/-). VERY FEW PROPERTIES IN OCEAN CITY CAN COMPETE WITH THIS. Take a real good look.....where else in OC can you get an apartment that sleeps 6 with a pool this close to the ocean and boardwalk at this price? Call Listing Agent for details & questions regarding personal usage & the Rental Program. The Motel is in full operation, so all showings have to be in-between Guests. Note: as of 5/25 financing is available (to a qualified buyer) on this property thru Sturdy Savings & Loan on this property with 30% down. It exceeds their 300 sq.ft. minimum. Most other