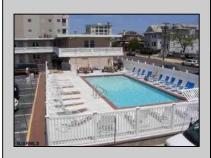

## COMMENTS

Unit #47 @ The \"Sifting Sands\" Condo/Motel. This is a 2nd floor corner unit, it sleeps 6 people, and is one of the largest and highest grossing floorplans in the building. (2024 = \$23138.89). Sifting Sands has been one of Ocean City\'s last-operating \"Iconic\" Center-City Motels, in operation every summer since 1964. SIFTING SANDS IS NOW A PET-FRIENDLY ESTABLISHMENT! The complex was remodeled & converted to condo/motel ownership in 2004. Spectacular location on the corner of 9th & Ocean Ave. On-site required rental program (April 15 - Oct) guarantees \"hands off & hassle free\" income. Building open year \'round. Block off some personal usage between rentals in the summer (14 days max) and off season (Nov 1 - April 15) there are no usage restrictions - available for your use or rent by owner at your pleasure offseason. Well run, stable, well funded professionally managed building. Coin-Op Laundry Room. Condo fee includes water/sewer, hot water, TV cable, Wi-Fi, use of heated pool, parking for one car, bldg. insurance (fire & flood), exterior maintenance. Owner pays own electric bill (\$100/mo +/-), property taxes & interior contents/liability insurance (\$500/yr +/-). VERY FEW PROPERTIES IN OCEAN CITY CAN COMPETE WITH THIS. Take a real good look.....where else in OC can you get an apartment that sleeps 6 with a pool this close to the ocean and boardwalk at this price? Call Listing Agent for details & questions regarding personal usage & the Rental Program. The Motel is in full operation, so all showings have to be in-between Guests. Note: Financing is available thru portfolio \"condo-tel\" lenders with 25-30% down.