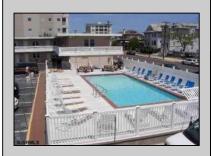

## COMMENTS

Unit #47 @ The \"Sifting Sands\" Condo/Motel. This is a 2nd floor corner unit, it sleeps 6 people, and is one of the largest and highest grossing floorplans in the building. (2024 = \$23138.89). Sifting Sands has been one of Ocean City\'s last-operating \"Iconic\" Center-City Motels, in operation every summer since 1964. SIFTING SANDS IS NOW A PET-FRIENDLY ESTABLISHMENT! The complex was remodeled & converted to condo/motel ownership in 2004. Spectacular location on the corner of 9th & Ocean Ave. On-site required rental program (April 15 - Oct) guarantees \"hands off & hassle free\" income. Building open year \'round. Block off some personal usage between rentals in the summer (14 days max) and off season (Nov 1 - April 15) there are no usage restrictions - available for your use or rent by owner at your pleasure offseason. Well run, stable, well funded professionally managed building. Coin-Op Laundry Room. Condo fee includes water/sewer, hot water, TV cable, Wi-Fi, use of heated pool, parking for one car, bldg. insurance (fire & flood), exterior maintenance. Owner pays own electric bill (\$100/mo +/-), property taxes & interior contents/liability insurance (\$500/yr +/-). VERY FEW PROPERTIES IN OCEAN CITY CAN COMPETE WITH THIS. Take a real good look.....where else in OC can you get an apartment that sleeps 6 with a pool this close to the ocean and boardwalk at this price? Call Listing Agent for details & questions regarding personal usage & the Rental Program. The Motel is in full operation, so all showings have to be in-between Guests. Note: Financing is available thru portfolio \"condo-tel\" lenders with 25-30% down.