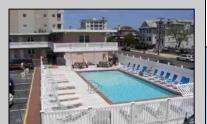

## **COMMENTS**

Unit #47 @ The \"Sifting Sands\" Condo/Motel. This is a 2nd floor corner unit, it sleeps 6 people, and is one of the largest and highest grossing floorplans in the building. (2024 = \$23138.89). Sifting Sands has been one of Ocean City\'s last-operating \"Iconic\" Center-City Motels, in operation every summer since 1964. SIFTING SANDS IS NOW A PET-FRIENDLY ESTABLISHMENT! The complex was remodeled & converted to condo/motel ownership in 2004. Spectacular location on the corner of 9th & Ocean Ave. On-site required rental program (April 15 - Oct) guarantees \"hands off & hassle free\" income. Building open year \round. Block off some personal usage between rentals in the summer (14 days max) and off season (Nov 1 - April 15) there are no usage restrictions - available for your use or rent by owner at your pleasure offseason. Well run, stable, well funded professionally managed building. Coin-Op Laundry Room. Condo fee includes water/sewer, hot water, TV cable, Wi-Fi, use of heated pool, parking for one car, bldg. insurance (fire & flood), exterior maintenance. Owner pays own electric bill (\$100/mo +/-), property taxes & interior contents/liability insurance (\$500/yr +/-). VERY FEW PROPERTIES IN OCEAN CITY CAN COMPETE WITH THIS. Take a real good look.....where else in OC can you get an apartment that sleeps 6 with a pool this close to the ocean and boardwalk at this price? Call Listing Agent for details & questions regarding personal usage & the Rental Program. The Motel is in full operation, so all showings have to be in-between Guests. Note: as of 5/25 financing is available (to a qualified buyer) on this property thru Sturdy Savings & Loan on this property with 30% down. It exceeds their 300 sq.ft. minimum. Most other