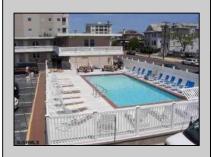

## COMMENTS

Unit #47 @ The \"Sifting Sands\" Condo/Motel. This is a 2nd floor corner unit, it sleeps 6 people, and is one of the largest and highest grossing floorplans in the building. (2024 = \$23138.89). Sifting Sands has been one of Ocean City\'s last-operating \"Iconic\" Center-City Motels, in operation every summer since 1964. SIFTING SANDS IS NOW A PET-FRIENDLY ESTABLISHMENT! The complex was remodeled & converted to condo/motel ownership in 2004. Spectacular location on the corner of 9th & Ocean Ave. On-site required rental program (April 15 - Oct) guarantees \"hands off & hassle free\" income. Building open year \'round. Block off some personal usage between rentals in the summer (14 days max) and off season (Nov 1 - April 15) there are no usage restrictions - available for your use or rent by owner at your pleasure offseason. Well run, stable, well funded professionally managed building. Coin-Op Laundry Room. Condo fee includes water/sewer, hot water, TV cable, Wi-Fi, use of heated pool, parking for one car, bldg. insurance (fire & flood), exterior maintenance. Owner pays own electric bill (\$100/mo +/-), property taxes & interior contents/liability insurance (\$500/yr +/-). VERY FEW PROPERTIES IN OCEAN CITY CAN COMPETE WITH THIS. Take a real good look.....where else in OC can you get an apartment that sleeps 6 with a pool this close to the ocean and boardwalk at this price? Call Listing Agent for details & questions regarding personal usage & the Rental Program. The Motel is in full operation, so all showings have to be in-between Guests. Note: Financing is available thru portfolio \"condo-tel\" lenders with 25-30% down.