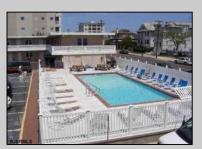

## **COMMENTS**

Unit #47 @ The \"Sifting Sands\" Condo/Motel. This is a 2nd floor corner unit, it sleeps 6 people, and is one of the largest and highest grossing floorplans in the building. (2024 Gross = \$23,138.89). Sifting Sands has been one of Ocean City\'s last-operating \"Iconic\" Center-City Motels, in operation every summer since 1964. SIFTING SANDS IS NOW A PET-FRIENDLY ESTABLISHMENT! The complex was remodeled & converted to condo/motel ownership in 2004. Spectacular location on the corner of 9th & Ocean Ave. On-site required rental program (April 15 - Oct) guarantees \"hands off & hassle free\" income. Building open year \'round. Block off some personal usage between rentals in the summer (14 days max) and off season (Nov 1 - April 15) there are no usage restrictions - available for your use or rent by owner at your pleasure offseason. Well run, stable, well funded professionally managed building. Coin-Op Laundry Room. Condo fee includes water/sewer, hot water, TV cable, Wi-Fi, use of heated pool, parking for one car, bldg. insurance (fire & flood), exterior maintenance. Owner pays own electric bill (\$100/mo +/-), property taxes & interior contents/liability insurance (\$500/yr +/-). VERY FEW PROPERTIES IN OCEAN CITY CAN COMPETE WITH THIS. Take a real good look.....where else in OC can you get an apartment that sleeps 6 with a pool this close to the ocean and boardwalk at this price? Call Listing Agent for details & questions regarding personal usage & the Rental Program. The Motel is in full operation, so all showings have to be in-between Guests. Note: as of 5/25 financing is available (to a qualified buyer) on this property thru Sturdy Savings & Loan on this property with 30% down. It exceeds their 300 sq.ft. minimum. Most other