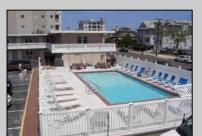

## **COMMENTS**

Unit #47 @ The \"Sifting Sands\" Condo/Motel. This is a 2nd floor corner unit, it sleeps 6 people, and is one of the largest and highest grossing floorplans in the building. (2024 Gross = \$23,138.89). Sifting Sands has been one of Ocean City\'s last-operating \"Iconic\" Center-City Motels, in operation every summer since 1964. SIFTING SANDS IS NOW A PET-FRIENDLY ESTABLISHMENT! The complex was remodeled & converted to condo/motel ownership in 2004. Spectacular location on the corner of 9th & Ocean Ave. On-site required rental program (April 15 - Oct) guarantees \"hands off & hassle free\" income. Building open year \'round. Block off some personal usage between rentals in the summer (14 days max) and off season (Nov 1 - April 15) there are no usage restrictions - available for your use or rent by owner at your pleasure offseason. Well run, stable, well funded professionally managed building. Coin-Op Laundry Room. Condo fee includes water/sewer, hot water, TV cable, Wi-Fi, use of heated pool, parking for one car, bldg. insurance (fire & flood), exterior maintenance. Owner pays own electric bill (\$100/mo +/-), property taxes & interior contents/liability insurance (\$500/yr +/-). VERY FEW PROPERTIES IN OCEAN CITY CAN COMPETE WITH THIS. Take a real good look.....where else in OC can you get an apartment that sleeps 6 with a pool this close to the ocean and boardwalk at this price? Call Listing Agent for details & questions regarding personal usage & the Rental Program. The Motel is in full operation, so all showings have to be in-between Guests. Note: as of 5/25 financing is available (to a qualified buyer) on this property thru Sturdy Savings & Loan on this property with 30% down. It exceeds their 300 sq.ft. minimum. Most other