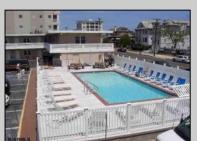

## **COMMENTS**

Unit #47 @ The \"Sifting Sands\" Condo/Motel. This is a 2nd floor corner unit, it sleeps 6 people, and is one of the largest and highest grossing floorplans in the building. (2024 = \$23138.89). Sifting Sands has been one of Ocean City\'s last-operating \"Iconic\" Center-City Motels, in operation every summer since 1964. SIFTING SANDS IS NOW A PET-FRIENDLY ESTABLISHMENT! The complex was remodeled & converted to condo/motel ownership in 2004. Spectacular location on the corner of 9th & Ocean Ave. On-site required rental program (April 15 - Oct) guarantees \"hands off & hassle free\" income. Building open year \'round. Block off some personal usage between rentals in the summer (14 days max) and off season (Nov 1 - April 15) there are no usage restrictions - available for your use or rent by owner at your pleasure offseason. Well run, stable, well funded professionally managed building. Coin-Op Laundry Room. Condo fee includes water/sewer, hot water, TV cable, Wi-Fi, use of heated pool, parking for one car, bldg. insurance (fire & flood), exterior maintenance. Owner pays own electric bill (\$100/mo +/-), property taxes & interior contents/liability insurance (\$500/yr +/-). VERY FEW PROPERTIES IN OCEAN CITY CAN COMPETE WITH THIS. Take a real good look.....where else in OC can you get an apartment that sleeps 6 with a pool this close to the ocean and boardwalk at this price? Call Listing Agent for details & questions regarding personal usage & the Rental Program. The Motel is in full operation, so all showings have to be in-between Guests. Note: as of 5/25 financing is available (to a qualified buyer) on this property thru Sturdy Savings & Loan on this property with 30% down. It exceeds their 300 sq.ft. minimum. Most other