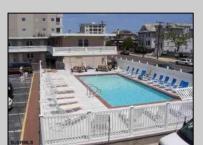

## **COMMENTS**

Unit #47 @ The \"Sifting Sands\" Condo/Motel. This is a 2nd floor corner unit, it sleeps 6 people, and is one of the largest and highest grossing floorplans in the building. (2024 = \$23138.89). Sifting Sands has been one of Ocean City\'s last-operating \"Iconic\" Center-City Motels, in operation every summer since 1964. SIFTING SANDS IS NOW A PET-FRIENDLY ESTABLISHMENT! The complex was remodeled & converted to condo/motel ownership in 2004. Spectacular location on the corner of 9th & Ocean Ave. On-site required rental program (April 15 - Oct) guarantees \"hands off & hassle free\" income. Building open year \'round. Block off some personal usage between rentals in the summer (14 days max) and off season (Nov 1 - April 15) there are no usage restrictions - available for your use or rent by owner at your pleasure offseason. Well run, stable, well funded professionally managed building. Coin-Op Laundry Room. Condo fee includes water/sewer, hot water, TV cable, Wi-Fi, use of heated pool, parking for one car, bldg. insurance (fire & flood), exterior maintenance. Owner pays own electric bill (\$100/mo +/-), property taxes & interior contents/liability insurance (\$500/yr +/-). VERY FEW PROPERTIES IN OCEAN CITY CAN COMPETE WITH THIS. Take a real good look.....where else in OC can you get an apartment that sleeps 6 with a pool this close to the ocean and boardwalk at this price? Call Listing Agent for details & questions regarding personal usage & the Rental Program. The Motel is in full operation, so all showings have to be in-between Guests. Note: Financing is available thru portfolio \"condo-tel\" lenders with 25-30% down.