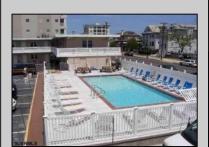

## **COMMENTS**

Unit #47 @ The \"Sifting Sands\" Condo/Motel. This is a 2nd floor corner unit, it sleeps 6 people, and is one of the largest and highest grossing floorplans in the building. (2024 = \$23138.89). Sifting Sands has been one of Ocean City\'s last-operating \"Iconic\" Center-City Motels, in operation every summer since 1964. SIFTING SANDS IS NOW A PET-FRIENDLY ESTABLISHMENT! The complex was remodeled & converted to condo/motel ownership in 2004. Spectacular location on the corner of 9th & Ocean Ave. On-site required rental program (April 15 - Oct) guarantees \"hands off & hassle free\" income. Building open year \'round. Block off some personal usage between rentals in the summer (14 days max) and off season (Nov 1 - April 15) there are no usage restrictions - available for your use or rent by owner at your pleasure offseason. Well run, stable, well funded professionally managed building. Coin-Op Laundry Room. Condo fee includes water/sewer, hot water, TV cable, Wi-Fi, use of heated pool, parking for one car, bldg. insurance (fire & flood), exterior maintenance. Owner pays own electric bill (\$100/mo +/-), property taxes & interior contents/liability insurance (\$500/yr +/-). VERY FEW PROPERTIES IN OCEAN CITY CAN COMPETE WITH THIS. Take a real good look.....where else in OC can you get an apartment that sleeps 6 with a pool this close to the ocean and boardwalk at this price? Call Listing Agent for details & questions regarding personal usage & the Rental Program. The Motel is in full operation, so all showings have to be in-between Guests. Note: Financing is available thru portfolio \"condo-tel\" lenders with 25-30% down.