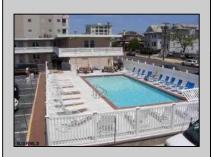

## COMMENTS

Unit #47 @ The \"Sifting Sands\" Condo/Motel. This is a 2nd floor corner unit, it sleeps 6 people, and is one of the largest and highest grossing floorplans in the building. (2024 = \$23138.89). Sifting Sands has been one of Ocean City\'s last-operating \"Iconic\" Center-City Motels, in operation every summer since 1964. SIFTING SANDS IS NOW A PET-FRIENDLY ESTABLISHMENT! The complex was remodeled & converted to condo/motel ownership in 2004. Spectacular location on the corner of 9th & Ocean Ave. On-site required rental program (April 15 - Oct) guarantees \"hands off & hassle free\" income. Building open year \'round. Block off some personal usage between rentals in the summer (14 days max) and off season (Nov 1 - April 15) there are no usage restrictions - available for your use or rent by owner at your pleasure offseason. Well run, stable, well funded professionally managed building. Coin-Op Laundry Room. Condo fee includes water/sewer, hot water, TV cable, Wi-Fi, use of heated pool, parking for one car, bldg. insurance (fire & flood), exterior maintenance. Owner pays own electric bill (\$100/mo +/-), property taxes & interior contents/liability insurance (\$500/yr +/-). VERY FEW PROPERTIES IN OCEAN CITY CAN COMPETE WITH THIS. Take a real good look.....where else in OC can you get an apartment that sleeps 6 with a pool this close to the ocean and boardwalk at this price? Call Listing Agent for details & questions regarding personal usage & the Rental Program. The Motel is in full operation, so all showings have to be in-between Guests. Note: Financing is available thru portfolio \"condo-tel\" lenders with 25-30% down.