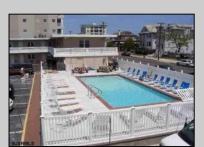

## **COMMENTS**

Unit #47 @ The \"Sifting Sands\" Condo/Motel. This is a 2nd floor corner unit, it sleeps 6 people, and is one of the largest and highest grossing floorplans in the building. (2024 = \$23138.89). Sifting Sands has been one of Ocean City\'s last-operating \"Iconic\" Center-City Motels, in operation every summer since 1964. SIFTING SANDS IS NOW A PET-FRIENDLY ESTABLISHMENT! The complex was remodeled & converted to condo/motel ownership in 2004. Spectacular location on the corner of 9th & Ocean Ave. On-site required rental program (April 15 - Oct) guarantees \"hands off & hassle free\" income. Building open year \'round. Block off some personal usage between rentals in the summer (14 days max) and off season (Nov 1 - April 15) there are no usage restrictions - available for your use or rent by owner at your pleasure offseason. Well run, stable, well funded professionally managed building. Coin-Op Laundry Room. Condo fee includes water/sewer, hot water, TV cable, Wi-Fi, use of heated pool, parking for one car, bldg. insurance (fire & flood), exterior maintenance. Owner pays own electric bill (\$100/mo +/-), property taxes & interior contents/liability insurance (\$500/yr +/-). VERY FEW PROPERTIES IN OCEAN CITY CAN COMPETE WITH THIS. Take a real good look.....where else in OC can you get an apartment that sleeps 6 with a pool this close to the ocean and boardwalk at this price? Call Listing Agent for details & questions regarding personal usage & the Rental Program. The Motel is in full operation, so all showings have to be in-between Guests. Note: as of 5/25 financing is available (to a qualified buyer) on this property thru Sturdy Savings & Loan on this property with 30% down. It exceeds their 300 sq.ft. minimum. Most other